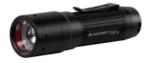

# —P-SERIES CORE

|                        |                                          | PZR CURE                                                | P3 CURE                       |
|------------------------|------------------------------------------|---------------------------------------------------------|-------------------------------|
| L                      | .ED                                      |                                                         |                               |
| $\overline{\triangle}$ | LED Configuration                        | 1x Power LED                                            | 1x Power LED                  |
| all                    | Light Functions                          | Power / Mid Power / Low Power                           | Power / Mid Power / Low Power |
| <u>-\̈́\</u> -         | Luminous Flux¹ (lm)                      | 120 / 50 / 15                                           | 90 / 50 / 15                  |
|                        | Beam Distance¹ (m)                       | 65 / 45 / 15                                            | 110 / 70 / 40                 |
| <u>(L)</u>             | Run Time¹ (h)                            | 0.5 / 1 / 5                                             | 3 / 4 / 6                     |
| ₽ <sub>K</sub>         | Color Temperature (K)                    | 6000 - 7500                                             | 6000 - 7500                   |
| (CRI)                  | Color Rendering Index (CRI)              | 70                                                      | 70                            |
| E                      | BATTERY AND CASE                         |                                                         |                               |
|                        | Battery                                  | 1x Li-ion Battery 3.7V mit Micro-USB                    | 1x Micro (AAA) Alkaline 1.5V  |
| m·)                    | Battery Capacity <sup>2</sup> (Wh / mAh) | 0.74 / 200                                              |                               |
| ල                      | IP Level                                 | IP54                                                    | IP54                          |
| ٩                      | Rechargeable                             | Yes                                                     | No                            |
| ۵ً                     | Charging Time <sup>5</sup> (min)         | 150                                                     |                               |
| <u>*</u>               | Drop Height (m)                          | 2                                                       | 2                             |
| S                      | SIZE AND WEIGHT                          |                                                         |                               |
| 7                      | Length – Defocused (mm)                  | 103                                                     | 96                            |
| $\bigcirc$             | Head Diameter (mm)                       | 15                                                      | 20                            |
| ğ                      | Weight incl. Battery (g / oz)            | 36 / 1.3                                                | 42 / 1.5                      |
| T                      | ECHNOLOGIE                               |                                                         |                               |
| <b>(11)</b>            | Smart Light Technology                   |                                                         |                               |
|                        | Flex Sealing Technology                  |                                                         |                               |
| <u></u>                | Magnetic Charge System                   | -                                                       |                               |
|                        | Temperature Control                      |                                                         |                               |
|                        | Advanced Focus System                    | •                                                       | •                             |
|                        | More Features                            | Energy Saving                                           | Rapid Focus                   |
| P                      | PACKAGING                                |                                                         |                               |
|                        | Item no. Box / GTIN                      | 502176 / 4058205020367                                  | 502597 / 4058205028462        |
|                        | Content Box                              | 1 Battery Set, Pocket Clip,<br>Micro-USB Charging Cable | 1 Battery Set, Pocket Clip    |
| C                      | PTIONAL ACCESSORIES                      |                                                         |                               |
|                        |                                          | 502248 Lamp Adapter Type A                              | 0337 Pouch Type D             |
|                        |                                          | 0337 Pouch Type D                                       | 502248 Lamp Adapter Type A    |
| F                      | Further accessories on page 70           | 0380 USB Car Charger                                    |                               |
|                        |                                          |                                                         |                               |