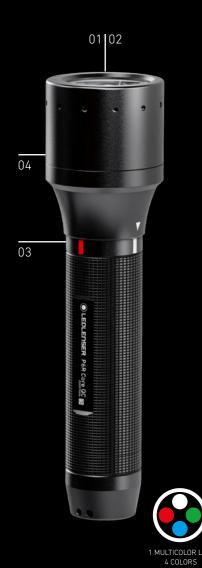

# HF8R CORE RGB

# ADAPTIVE POWERHOUSE FOR HUNTING AND FISHING

The HF8R Core RGB is ideal for hunters and anglers. Its innovative Adaptive Light Beam Technology allows automatic dimming and focusing so you can be totally hands-free. Depending on your use case, you can choose between an additional red, green or blue front light.

# TRULY HANDS-FREE DIMS AND FOCUSES AUTOMATICALLY

- 01 Powerful headlamp with RGB front light
- 02 Automatic dimming and focusing thanks to our Adaptive Light Beam Technology – the system detects reflections and lighting conditions and automatically controls all light sources separately. This allows the HF8R to be used completely hands-free.
- **03 Powerful battery** can easily be recharged via Magnetic Charge System
- 04 Water and dustproof (IP68)
- 05 Lamp head tilts steplessly
- **06** Perfect light pattern for any range and virtually seamless focusing thanks to our **Digital Advanced Focus System**; optional manual operation via **Focus Wheel**
- **07** High-quality **aluminum housing**
- 08 Remote control and personalization via Ledlenser Connect App
- **09 Camouflage headband** with detachable overhead strap