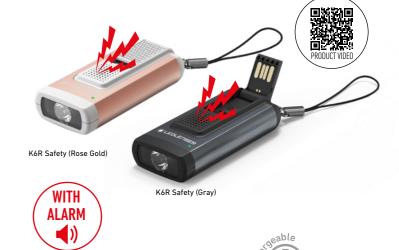

| F                      | EATURES                                  |                                                             |
|                        |                                          | Transportation Lock, Battery<br>Indicator, Charge Indicator |
| Р                      | ACKAGING                                 |                                                             |
|                        | Item no. Box / Gray                      | <b>Gray:</b> 502574 / 4058205029117                         |
|                        | Item no. Box / Rosé-Gold                 | Rose Gold: 502575 / 4058205029148                           |
|                        | Content Box                              | Carabiner, Key Ring                                         |









Carabiner, Key Ring

Carabiner, Key Ring, Wrist Strap

| K6R                                                                    | K6R Safety                                                                |
|------------------------------------------------------------------------|---------------------------------------------------------------------------|
|                                                                        |                                                                           |
| 1x High Power LED                                                      | 1x High Power LED                                                         |
| Boost / Power / Low Power (+ red light)                                | Boost / Power / Low Power (+ Strobe)