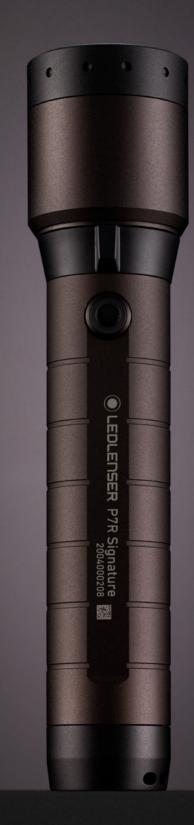

# MAXIMUM BEAM RANGE: LED BECOMES LEP

Laser as a light source: Instead of using an LED, blue laser light is directed at a phosphor-coated plate and transformed into white light which then travels through two lenses, resulting in a white light that is highly focused and has an extreme range.

- 01 Laser Excited Phosphor Technology creates a highly focused white light with an extreme beam range
- **02 White and red light** for homogeneous illumination at close range
- **03 Intuitive mode switch** for direct access to light functions
- 04 Hard-anodized housing material for added protection against wear and corrosion, high dust and water protection (IP68)
- **05** Convenient charging of the battery via **Magnetic Charge System**

More information on page 17