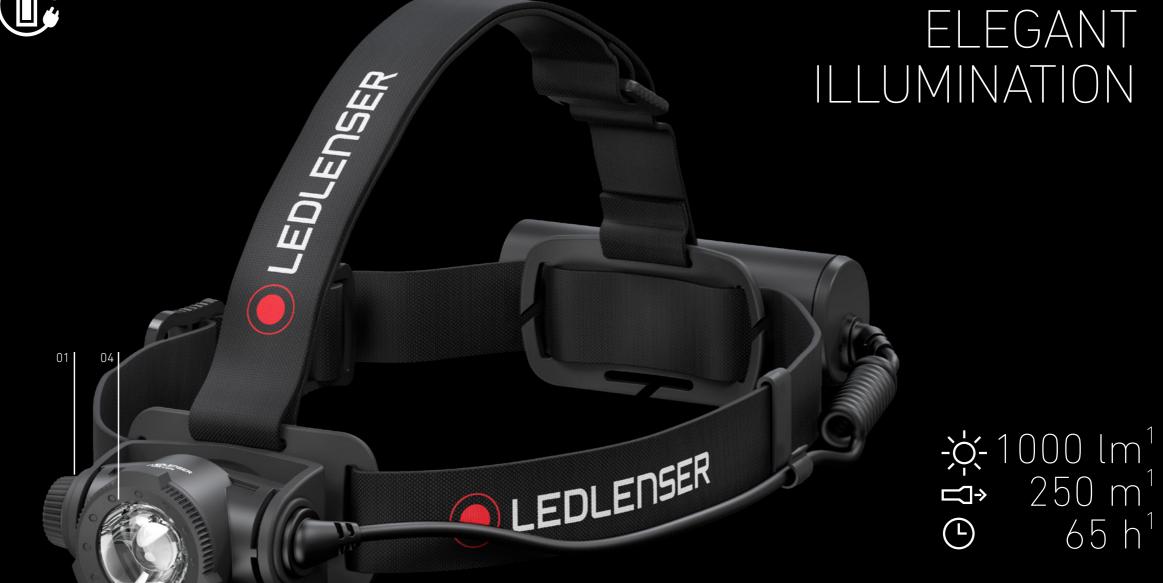

# ADAPTIVE POWERHOUSE FOR HUNTING AND FISHING

The HF8R Core RGB is ideal for hunters and anglers. Its innovative Adaptive Light Beam Technology allows automatic dimming and focusing so you can be totally hands-free. Depending on your use case, you can choose between an additional red, green or blue front light.

# TRULY HANDS-FREE DIMS AND FOCUSES AUTOMATICALLY

- 01 Powerful headlamp with RGB front light
- 02 Automatic dimming and focusing thanks to our Adaptive Light Beam Technology – the system detects reflections and lighting conditions and automatically controls all light sources separately. This allows the HF8R to be used completely hands-free.
- **03 Powerful battery** can easily be recharged via Magnetic Charge System
- 04 Water and dustproof (IP68)
- 05 Lamp head tilts steplessly
- **06** Perfect light pattern for any range and virtually seamless focusing thanks to our **Digital Advanced Focus System**; optional manual operation via **Focus Wheel**
- **07** High-quality **aluminum housing**
- 08 Remote control and personalization via Ledlenser Connect App
- **09 Camouflage headband** with detachable overhead strap