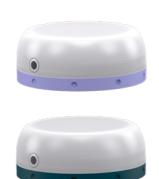

# - P-SERIES CORE

# P7 CORE

| LED                                      |                               |
|------------------------------------------|-------------------------------|
| △ LED Configuration                      | 1x Power LED                  |
| □□□□ Light Functions                     | Power / Mid Power / Low Power |
| -\hat{\'} Luminous Flux¹ (lm)            | 450 / 250 / 40                |
| □→ Beam Distance¹ (m)                    | 300 / 220 / 100               |
| © Run Time¹ (h)                          | 1 / 2 / 25                    |
| Color Temperature (K)                    | 6000 - 7500                   |
| © Color Rendering Index (CRI)            | 70                            |
| BATTERY AND CASE                         |                               |
| Battery                                  | 4x Micro (AAA) Alkaline 1.5V  |
| Battery Capacity <sup>2</sup> (Wh / mAh) |                               |
| P Level  Rechargeable                    | IP54                          |
| Rechargeable                             | No                            |
| Charging Time <sup>5</sup> (min)         |                               |
| <u>↓</u> Drop Height (m)                 | 1                             |
| SIZE AND WEIGHT                          |                               |
| ∠ Length – Defocused (mm)                | 130                           |
| Head Diameter (mm)                       | 37                            |
| Weight incl. Battery (g / oz)            | 175 / 6.2                     |
| TECHNOLOGY                               |                               |
| Smart Light Technology                   |                               |
| Flex Sealing Technology                  |                               |
| Magnetic Charge System                   |                               |
| Multi Core Optics                        |                               |
| Advanced Focus System                    | •                             |
| More Features                            | Energy Saving, Rapid Focus    |

| PACKAGING                      |                        |
|--------------------------------|------------------------|
| Item no. Box / GTIN            | 502180 / 4058205020480 |
| Content Box                    | 1 Battery Set, Lanyard |
| OPTIONAL ACCESSORIES           |                        |
| Further accessories on page 70 |                        |