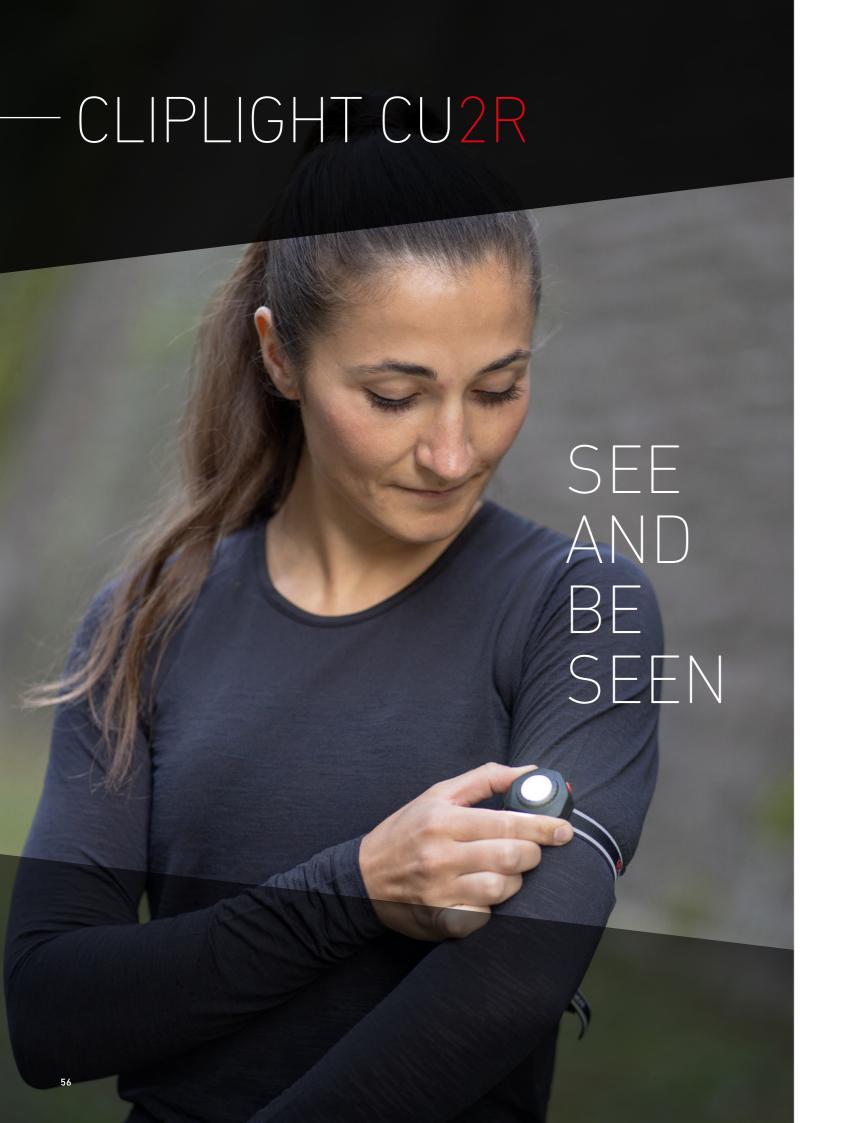

|                                                                                                              |

0332 Pouch Type H

0332 Pouch Type H

502823 2x18650 Li-ion Rech. Bat. Pack





The CU2R can be easily used as a **BACKLIGHT FOR MANY** headlamps

for example HF-Series (p. 9) or NEO1R (p. 54)









LED 1x Power LED (White), △ LED Configuration 2x LED (Red) Power (White), Low Power (White), ■ Light Functions (+ Power (Red), Blink (White), Blink (Red)) -\(\tilde{\chi}\)- Luminous Flux\(\text{1}\) (lm) 40 / 5 □→ Beam Distance¹ (m) 9/2 (h) Run Time<sup>1</sup> (h) 2 / 18

| E        | ATTERY AND CASE                  |                            |
|----------|----------------------------------|----------------------------|
|          | Battery                          | 1 x Li-ion 3.7V (internal) |
|          | Battery Capacity² (Wh / mAh)     | 1036 / 280                 |
|          | Rechargeable                     | Yes                        |
|          | C