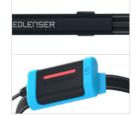

# TRULY HANDS-FREE DIMS AND FOCUSES AUTOMATICALLY

- 01 Powerful headlamp with RGB front light
- 02 Automatic dimming and focusing thanks to our Adaptive Light Beam Technology – the system detects reflections and lighting conditions and automatically controls all light sources separately. This allows the HF8R to be used completely hands-free.
- **03 Powerful battery** can easily be recharged via Magnetic Charge System
- 04 Water and dustproof (IP68)
- 05 Lamp head tilts steplessly
- **06** Perfect light pattern for any range and virtually seamless focusing thanks to our **Digital Advanced Focus System**; optional manual operation via **Focus Wheel**
- **07** High-quality **aluminum housing**
- 08 Remote control and personalization via Ledlenser Connect App
- **09 Camouflage headband** with detachable overhead strap

- 01 Laser Excited Phosphor Technology creates a highly focused white light with an extreme beam range
- **02 White and red light** for homogeneous illumination at close range
- **03 Intuitive mode switch** for direct access to light functions
- 04 Hard-anodized housing material for added protection against wear and corrosion, high dust and water protection (IP68)
- **05** Convenient charging of the battery via **Magnetic Charge System**