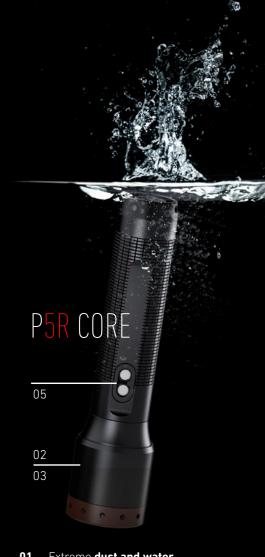

# ADAPTIVE POWERHOUSE FOR HUNTING AND FISHING

The HF8R Core RGB is ideal for hunters and anglers. Its innovative Adaptive Light Beam Technology allows automatic dimming and focusing so you can be totally hands-free. Depending on your use case, you can choose between an additional red, green or blue front light.

# TRULY HANDS-FREE DIMS AND FOCUSES AUTOMATICALLY

- 01 Powerful headlamp with RGB front light
- 02 Automatic dimming and focusing thanks to our Adaptive Light Beam Technology – the system detects reflections and lighting conditions and automatically controls all light sources separately. This allows the HF8R to be used completely hands-free.
- **03 Powerful battery** can easily be recharged via Magnetic Charge System
- 04 Water and dustproof (IP68)
- 05 Lamp head tilts steplessly
- **06** Perfect light pattern for any range and virtually seamless focusing thanks to our **Digital Advanced Focus System**; optional manual operation via **Focus Wheel**
- **07** High-quality **aluminum housing**
- 08 Remote control and personalization via Ledlenser Connect App
- **09 Camouflage headband** with detachable overhead strap