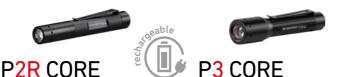

# —P-SERIES CORE

|                        |                                          | PZR CURE                                                | P3 CURE                       |
|------------------------|------------------------------------------|---------------------------------------------------------|-------------------------------|
| L                      | .ED                                      |                                                         |                               |
| $\overline{\triangle}$ | LED Configuration                        | 1x Power LED                                            | 1x Power LED                  |
| all                    | Light Functions                          | Power / Mid Power / Low Power                           | Power / Mid Power / Low Power |
| <u>-\̈́\</u> -         | Luminous Flux¹ (lm)                      | 120 / 50 / 15                                           | 90 / 50 / 15                  |
|                        | Beam Distance¹ (m)                       | 65 / 45 / 15                                            | 110 / 70 / 40                 |
| <u>(L)</u>             | Run Time¹ (h)                            | 0.5 / 1 / 5                                             | 3 / 4 / 6                     |
| ₽ <sub>K</sub>         | Color Temperature (K)                    | 6000 - 7500                                             | 6000 - 7500                   |
| (CRI)                  | Color Rendering Index (CRI)              | 70                                                      | 70                            |
| E                      | BATTERY AND CASE                         |                                                         |                               |
|                        | Battery                                  | 1x Li-ion Battery 3.7V mit Micro-USB                    | 1x Micro (AAA) Alkaline 1.5V  |
| m·)                    | Battery Capacity <sup>2</sup> (Wh / mAh) | 0.74 / 200                                              |                               |
| ල                      | IP Level                                 | IP54                                                    | IP54                          |
| ٩                      | Rechargeable                             | Yes                                                     | No                            |
| ۵ً                     | Charging Time <sup>5</sup> (min)         | 150                                                     |                               |
| <u>*</u>               | Drop Height (m)                          | 2                                                       | 2                             |
| S                      | SIZE AND WEIGHT                          |                                                         |                               |
| 7                      | Length – Defocused (mm)                  | 103                                                     | 96                            |
| $\bigcirc$             | Head Diameter (mm)                       | 15                                                      | 20                            |
| ğ                      | Weight incl. Battery (g / oz)            | 36 / 1.3                                                | 42 / 1.5                      |
| T                      | ECHNOLOGIE                               |                                                         |                               |
| <b>(11)</b>            | Smart Light Technology                   |                                                         |                               |
|                        | Flex Sealing Technology                  |                                                         |                               |
| <u></u>                | Magnetic Charge System                   | -                                                       |                               |
|                        | Temperature Control                      |                                                         |                               |
|                        | Advanced Focus System                    | •                                                       | •                             |
|                        | More Features                            | Energy Saving                                           | Rapid Focus                   |
| P                      | PACKAGING                                |                                                         |                               |
|                        | Item no. Box / GTIN                      | 502176 / 4058205020367                                  | 502597 / 4058205028462        |
|                        | Content Box                              | 1 Battery Set, Pocket Clip,<br>Micro-USB Charging Cable | 1 Battery Set, Pocket Clip    |
| C                      | PTIONAL ACCESSORIES                      |                                                         |                               |
|                        |                                          | 502248 Lamp Adapter Type A                              | 0337 Pouch Type D             |
|                        |                                          | 0337 Pouch Type D                                       | 502248 Lamp Adapter Type A    |
| F                      | Further accessories on page 70           | 0380 USB Car Charger                                    |                               |
|                        |                                          |                                                         |                               |