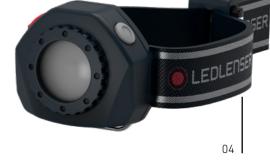

# ADAPTIVE POWERHOUSE FOR HUNTING AND FISHING

The HF8R Core RGB is ideal for hunters and anglers. Its innovative Adaptive Light Beam Technology allows automatic dimming and focusing so you can be totally hands-free. Depending on your use case, you can choose between an additional red, green or blue front light.

# TRULY HANDS-FREE DIMS AND FOCUSES AUTOMATICALLY

- 01 Powerful headlamp with RGB front light
- 02 Automatic dimming and focusing thanks to our Adaptive Light Beam Technology – the system detects reflections and lighting conditions and automatically controls all light sources separately. This allows the HF8R to be used completely hands-free.
- **03 Powerful battery** can easily be recharged via Magnetic Charge System
- 04 Water and dustproof (IP68)
- 05 Lamp head tilts steplessly
- **06** Perfect light pattern for any range and virtually seamless focusing thanks to our **Digital Advanced Focus System**; optional manual operation via **Focus Wheel**
- **07** High-quality **aluminum housing**
- 08 Remote control and personalization via Ledlenser Connect App
- **09 Camouflage headband** with detachable overhead strap