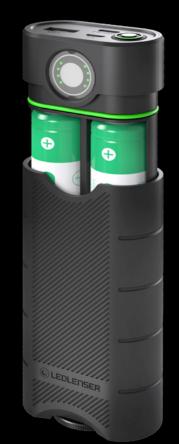

# — X 2 1 P and a specific control of the specific contr

- **Extreme light output** up to 800 meters¹ beam distance with up to 5000 lumens¹ thanks to seven Xtreme LEDs
- **X-Lens Technology** precise synchronization of the bundles of rays from several reflector lenses to form an extremely homogeneous, stage-like floodlight or a very sharply focused high beam
- **Advanced Focus System** stepless focusing
- High-quality battery system **Safety Ytrion Cell** over 5000 charging cycles without significant loss of capacity
- **05** Quick to hand convenient charging with the **Floating Charge System**
- **Great ease of use** 7 light functions, 4 light programs, 2 energy modes, and 1 multi-function switch

# **EXTREME POWER**RECHARGEABLE & MULTIFUNCTIONAL

| LED                                                     |                                                                                                                                            |
|---------------------------------------------------------|--------------------------------------------------------------------------------------------------------------------------------------------|
| △ LED Configuration                                     | 7x Xtreme LED                                                                                                                              |
| Ill Light Functions                                     | Boost / Power / Low Power<br>(+ Blink, S.O.S., Strobe, Position)                                                                           |
| -Ò- Luminous Flux¹ (lm)                                 | 5000 / 3500 / 200                                                                                                                          |
| ☐→ Beam Distance¹ (m)                                   | 800 / 700 / 150                                                                                                                            |
| L Run Time <sup>1</sup> (h)                             | - / 5 / 40                                                                                                                                 |
| BATTERY AND CASE                                        |                                                                                                                                            |
| Battery                                                 | 1x LiFePO4 Battery Pack 9.6V                                                                                                               |
| ■ Battery Capacity² (Wh / mAh)                          | 48 / 5000                                                                                                                                  |
| (j) Rechargeable                                        | Yes                                                                                                                                        |
| © Charging Time⁵ (min)                                  | 210                                                                                                                                        |
| 1 IP Level                                              | IP54                                                                                                                                       |
| SIZE AND WEIGHT                                         |                                                                                                                                            |
| ∠ Length – defocused (mm)                               | 405                                                                                                                                        |
| Head diameter (mm)                                      | 95                                                                                                                                         |
| \(\frac{\rightarrow}{g}\) Weight incl. Battery (g / oz) | 1315 / 45.9                                                                                                                                |
| TECHNOLOGY                                              |                                                                                                                                            |
| Smart Light Technology                                  | •                                                                                                                                          |
| Rapid Focus                                             | •                                                                                                                                          |
| Floating Charge System                                  | •                                                                                                                                          |
| Advanced Focus System                                   | •                                                                                                                                          |
| X-Lens Technology                                       | •                                                                                                                                          |
| Emergency Light                                         | •                                                                                                                                          |
| Safety Ytrion Cell                                      | •                                                                                                                                          |
| Temperature Control                                     | •                                                                                                                                          |
| More Features                                           | Energy Saving, Constant Light, Charge<br>Indicator, Battery Indicator, Dimmable,<br>Transportation Lock                                    |
| PACKAGING                                               |                                                                                                                                            |
| Item no. Carrying Case / GTIN                           | 501967 / 4058205015394                                                                                                                     |
| Contents                                                | 1 Battery Set, Floating Charge System,<br>Assembly Material, Power Supply Unit,<br>Roll Protection, Tripod Holder, Carrying<br>Strap, Case |
| OPTIONAL ACCESSORIES                                    |                                                                                                                                            |
|                                                         | 0386 Car Charger                                                                                                                           |

# REVOLUTIONARY TECHNOLOGIES FOR MAXIMUM FLEXIBILITY:

With the HF8R, Ledlenser introduces its first hands-free headlamp. Why break your flow at work when your headlamp will adjust automatically or transition seamlessly, while providing you with the perfect light pattern. Without a battery box at the back of your head or an additional cable at the headband, you will be more comfortable and move more freely.

- **01 Powerful headlamp** with additional red front light
- 02 Automatic dimming and focusing thanks to our Adaptive Light Beam Technology – the system detects reflections and lighting conditions and automatically controls all light sources separately. This allows the HF8R to be used completely hands-free.
- **03 Powerful battery** can easily be recharged via Magnetic Charge System
- **04** Water and dustproof (IP68)

LEDLENSER

- 05 Lamp head tilts steplessly
- 06 Perfect light pattern for any range and virtually seamless focusing thanks to our <u>Digital Advanced Focus System</u>; optional manual operation via <u>Focus Wheel</u>
- **07** High-quality **aluminum housing**
- **08** Remote control via **Ledlenser Connect App** (upgrade with additional features available)