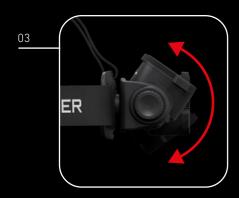

# TRULY HANDS-FREE DIMS AND FOCUSES AUTOMATICALLY

- 01 Powerful headlamp with RGB front light
- 02 Automatic dimming and focusing thanks to our Adaptive Light Beam Technology – the system detects reflections and lighting conditions and automatically controls all light sources separately. This allows the HF8R to be used completely hands-free.
- **03 Powerful battery** can easily be recharged via Magnetic Charge System
- 04 Water and dustproof (IP68)
- 05 Lamp head tilts steplessly
- **06** Perfect light pattern for any range and virtually seamless focusing thanks to our **Digital Advanced Focus System**; optional manual operation via **Focus Wheel**
- **07** High-quality **aluminum housing**
- 08 Remote control and personalization via Ledlenser Connect App
- **09 Camouflage headband** with detachable overhead strap