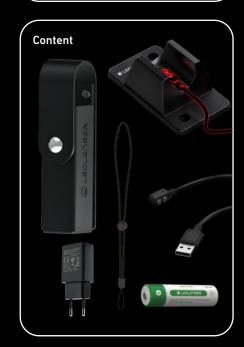

|                                                     |
| Item no. Box / GTIN                             | 502517 / 4058205026819                              |
| Content Box                                     | 1 Battery Set, Lanyard,<br>Micro-USB Charging Cable |
| OPTIONAL ACCESSORIES                            | 5                                                   |
|                                                 | 502251 Lamp Adapter Type D                          |
| Further accessories on page 70                  | 502729 Remote Switch Type G                         |
| · · · · · · · · · · · · · · · · · · ·           |                                                     |



# P7R SIGNATURE & Control of the second second

# PREMIUM ILLUMINATION

















90 h<sup>1</sup>

reddot winner 2020



- **02 Mode Switch** for direct access to personalized light functions via Smart Light Technology
- **03** Additional **red secondary light** on the side of the housing, e. g. to maintain the night vision
- **04 Hard-anodized housing material** for additional protection against wear and corrosion
- 05 Extreme dust and water protection (IP68)
- **06 Flex Sealing Technology** can be used for a short time underwater (including the focusing system) to a depth of one meter
- **07** Personalize the light functions thanks to **Smart Light Technology**
- 08 Constant Light consistent level of brightness over time
- 09 Integrated battery and charge status indicator





# MAXIMUM PERFORMANCE, STYLISH DESIGN















# P6R SIGNATURE

# P7R SIG