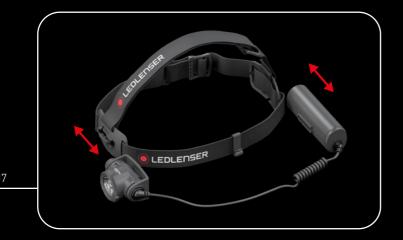

# TRULY HANDS-FREE DIMS AND FOCUSES AUTOMATICALLY

- 01 Powerful headlamp with RGB front light
- 02 Automatic dimming and focusing thanks to our Adaptive Light Beam Technology – the system detects reflections and lighting conditions and automatically controls all light sources separately. This allows the HF8R to be used completely hands-free.
- **03 Powerful battery** can easily be recharged via Magnetic Charge System
- 04 Water and dustproof (IP68)
- 05 Lamp head tilts steplessly
- **06** Perfect light pattern for any range and virtually seamless focusing thanks to our **Digital Advanced Focus System**; optional manual operation via **Focus Wheel**
- **07** High-quality **aluminum housing**
- 08 Remote control and personalization via Ledlenser Connect App
- **09 Camouflage headband** with detachable overhead strap