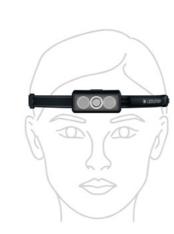

# HF8R CORE RGB

# ADAPTIVE POWERHOUSE FOR HUNTING AND FISHING

The HF8R Core RGB is ideal for hunters and anglers. Its innovative Adaptive Light Beam Technology allows automatic dimming and focusing so you can be totally hands-free. Depending on your use case, you can choose between an additional red, green or blue front light.

# TRULY HANDS-FREE DIMS AND FOCUSES AUTOMATICALLY

- 01 Powerful headlamp with RGB front light
- 02 Automatic dimming and focusing thanks to our Adaptive Light Beam Technology – the system detects reflections and lighting conditions and automatically controls all light sources separately. This allows the HF8R to be used completely hands-free.
- **03 Powerful battery** can easily be recharged via Magnetic Charge System
- 04 Water and dustproof (IP68)
- 05 Lamp head tilts steplessly
- **06** Perfect light pattern for any range and virtually seamless focusing thanks to our **Digital Advanced Focus System**; optional manual operation via **Focus Wheel**
- **07** High-quality **aluminum housing**
- 08 Remote control and personalization via Ledlenser Connect App
- **09 Camouflage headband** with detachable overhead strap

More information on page 47