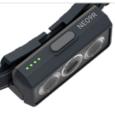

# 40-55 HEADLAMPS

- 44 HF4R Core
- 45 HF6R Core
- 45 HF8R Core
- 45 HF8R Core RGB NEW

- 48 **H5 Core**
- 48 H5R Core
- 49 H7R Core
- 49 H15R Core 49 **H19R Core**

- 50 H19R Signature
- 54 **NEO1R**
- 55 **NEO3**
- 55 **NEO5R**
- 55 **NEO9R**