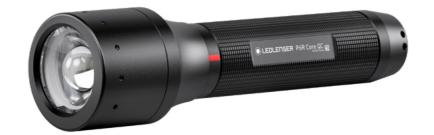

# P9R CORE LEP & NEW

True laser power in your hands! There is no need to decide between a highly focused white light with an extreme beam range or a homogeneous illumination at close range. Our new P9R Core LEP offers both and is ideal for search and rescue teams, members of the maritime sector as well as hunters and anglers.

# MAXIMUM BEAM RANGE: LED BECOMES LEP

Laser as a light source: Instead of using an LED, blue laser light is directed at a phosphor-coated plate and transformed into white light which then travels through two lenses, resulting in a white light that is highly focused and has an extreme range.

- 01 Laser Excited Phosphor Technology creates a highly focused white light with an extreme beam range
- **02 White and red light** for homogeneous illumination at close range
- **03 Intuitive mode switch** for direct access to light functions
- 04 Hard-anodized housing material for added protection against wear and corrosion, high dust and water protection (IP68)
- **05** Convenient charging of the battery via **Magnetic Charge System**

More information on page 17