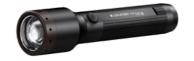

# —P-SERIES CORE

|                        |                                          | PZR CURE                                                | P3 CURE                       |
|------------------------|------------------------------------------|---------------------------------------------------------|-------------------------------|
| L                      | .ED                                      |                                                         |                               |
| $\overline{\triangle}$ | LED Configuration                        | 1x Power LED                                            | 1x Power LED                  |
| all                    | Light Functions                          | Power / Mid Power / Low Power                           | Power / Mid Power / Low Power |
| <u>-\̈́\</u> -         | Luminous Flux¹ (lm)                      | 120 / 50 / 15                                           | 90 / 50 / 15                  |
|                        | Beam Distance¹ (m)                       | 65 / 45 / 15                                            | 110 / 70 / 40                 |
| <u>(L)</u>             | Run Time¹ (h)                            | 0.5 / 1 / 5                                             | 3 / 4 / 6                     |
| ₽ <sub>K</sub>         | Color Temperature (K)                    | 6000 - 7500                                             | 6000 - 7500                   |
| (CRI)                  | Color Rendering Index (CRI)              | 70                                                      | 70                            |
| E                      | BATTERY AND CASE                         |                                                         |                               |
|                        | Battery                                  | 1x Li-ion Battery 3.7V mit Micro-USB                    | 1x Micro (AAA) Alkaline 1.5V  |
| m·)                    | Battery Capacity <sup>2</sup> (Wh / mAh) | 0.74 / 200                                              |                               |
| ල                      | IP Level                                 | IP54                                                    | IP54                          |
| ٩                      | Rechargeable                             | Yes                                                     | No                            |
| ۵ً                     | Charging Time <sup>5</sup> (min)         | 150                                                     |                               |
| <u>*</u>               | Drop Height (m)                          | 2                                                       | 2                             |
| S                      | SIZE AND WEIGHT                          |                                                         |                               |
| 7                      | Length – Defocused (mm)                  | 103                                                     | 96                            |
| $\bigcirc$             | Head Diameter (mm)                       | 15                                                      | 20                            |
| ğ                      | Weight incl. Battery (g / oz)            | 36 / 1.3                                                | 42 / 1.5                      |
| T                      | ECHNOLOGIE                               |                                                         |                               |
| <b>(11)</b>            | Smart Light Technology                   |                                                         |                               |
|                        | Flex Sealing Technology                  |                                                         |                               |
| <u></u>                | Magnetic Charge System                   | -                                                       |                               |
|                        | Temperature Control                      |                                                         |                               |
|                        | Advanced Focus System                    | •                                                       | •                             |
|                        | More Features                            | Energy Saving                                           | Rapid Focus                   |
| P                      | PACKAGING                                |                                                         |                               |
|                        | Item no. Box / GTIN                      | 502176 / 4058205020367                                  | 502597 / 4058205028462        |
|                        | Content Box                              | 1 Battery Set, Pocket Clip,<br>Micro-USB Charging Cable | 1 Battery Set, Pocket Clip    |
| C                      | PTIONAL ACCESSORIES                      |                                                         |                               |
|                        |                                          | 502248 Lamp Adapter Type A                              | 0337 Pouch Type D             |
|                        |                                          | 0337 Pouch Type D                                       | 502248 Lamp Adapter Type A    |
| F                      | Further accessories on page 70           | 0380 USB Car Charger                                    |                               |
|                        |                                          |                                                         |                               |