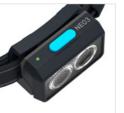

# HF8R CORE RGB

# ADAPTIVE POWERHOUSE FOR HUNTING AND FISHING

The HF8R Core RGB is ideal for hunters and anglers. Its innovative Adaptive Light Beam Technology allows automatic dimming and focusing so you can be totally hands-free. Depending on your use case, you can choose between an additional red, green or blue front light.

# TRULY HANDS-FREE DIMS AND FOCUSES AUTOMATICALLY

- 01 Powerful headlamp with RGB front light
- 02 Automatic dimming and focusing thanks to our Adaptive Light Beam Technology – the system detects reflections and lighting conditions and automatically controls all light sources separately. This allows the HF8R to be used completely hands-free.
- **03 Powerful battery** can easily be recharged via Magnetic Charge System
- 04 Water and dustproof (IP68)
- 05 Lamp head tilts steplessly
- **06** Perfect light pattern for any range and virtually seamless focusing thanks to our **Digital Advanced Focus System**; optional manual operation via **Focus Wheel**
- **07** High-quality **aluminum housing**
- 08 Remote control and personalization via Ledlenser Connect App
- **09 Camouflage headband** with detachable overhead strap