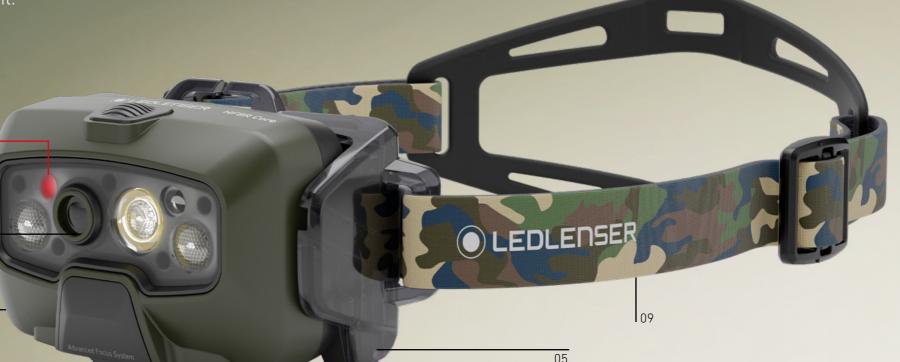

# TRULY HANDS-FREE DIMS AND FOCUSES AUTOMATICALLY

- 01 Powerful headlamp with RGB front light
- 02 Automatic dimming and focusing thanks to our Adaptive Light Beam Technology – the system detects reflections and lighting conditions and automatically controls all light sources separately. This allows the HF8R to be used completely hands-free.
- **03 Powerful battery** can easily be recharged via Magnetic Charge System
- 04 Water and dustproof (IP68)
- 05 Lamp head tilts steplessly
- **06** Perfect light pattern for any range and virtually seamless focusing thanks to our **Digital Advanced Focus System**; optional manual operation via **Focus Wheel**
- **07** High-quality **aluminum housing**
- 08 Remote control and personalization via Ledlenser Connect App
- **09 Camouflage headband** with detachable overhead strap