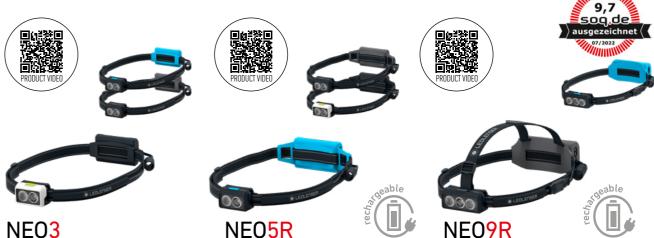

# 40-55 HEADLAMPS

- 44 HF4R Core
- 45 HF6R Core
- 45 HF8R Core
- 45 HF8R Core RGB NEW

- 48 **H5 Core**
- 48 H5R Core
- 49 H7R Core
- 49 H15R Core 49 **H19R Core**

- 50 H19R Signature
- 54 **NEO1R**
- 55 **NEO3**
- 55 **NEO5R**
- 55 **NEO9R**