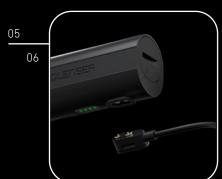

# TRULY HANDS-FREE DIMS AND FOCUSES AUTOMATICALLY

- 01 Powerful headlamp with RGB front light
- 02 Automatic dimming and focusing thanks to our Adaptive Light Beam Technology – the system detects reflections and lighting conditions and automatically controls all light sources separately. This allows the HF8R to be used completely hands-free.
- **03 Powerful battery** can easily be recharged via Magnetic Charge System
- 04 Water and dustproof (IP68)
- 05 Lamp head tilts steplessly
- **06** Perfect light pattern for any range and virtually seamless focusing thanks to our **Digital Advanced Focus System**; optional manual operation via **Focus Wheel**
- **07** High-quality **aluminum housing**
- 08 Remote control and personalization via Ledlenser Connect App
- **09 Camouflage headband** with detachable overhead strap