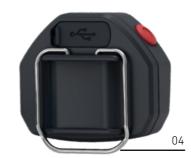

# TRULY HANDS-FREE DIMS AND FOCUSES AUTOMATICALLY

- 01 Powerful headlamp with RGB front light
- 02 Automatic dimming and focusing thanks to our Adaptive Light Beam Technology – the system detects reflections and lighting conditions and automatically controls all light sources separately. This allows the HF8R to be used completely hands-free.
- **03 Powerful battery** can easily be recharged via Magnetic Charge System
- 04 Water and dustproof (IP68)
- 05 Lamp head tilts steplessly
- **06** Perfect light pattern for any range and virtually seamless focusing thanks to our **Digital Advanced Focus System**; optional manual operation via **Focus Wheel**
- **07** High-quality **aluminum housing**
- 08 Remote control and personalization via Ledlenser Connect App
- **09 Camouflage headband** with detachable overhead strap

More information on page 47