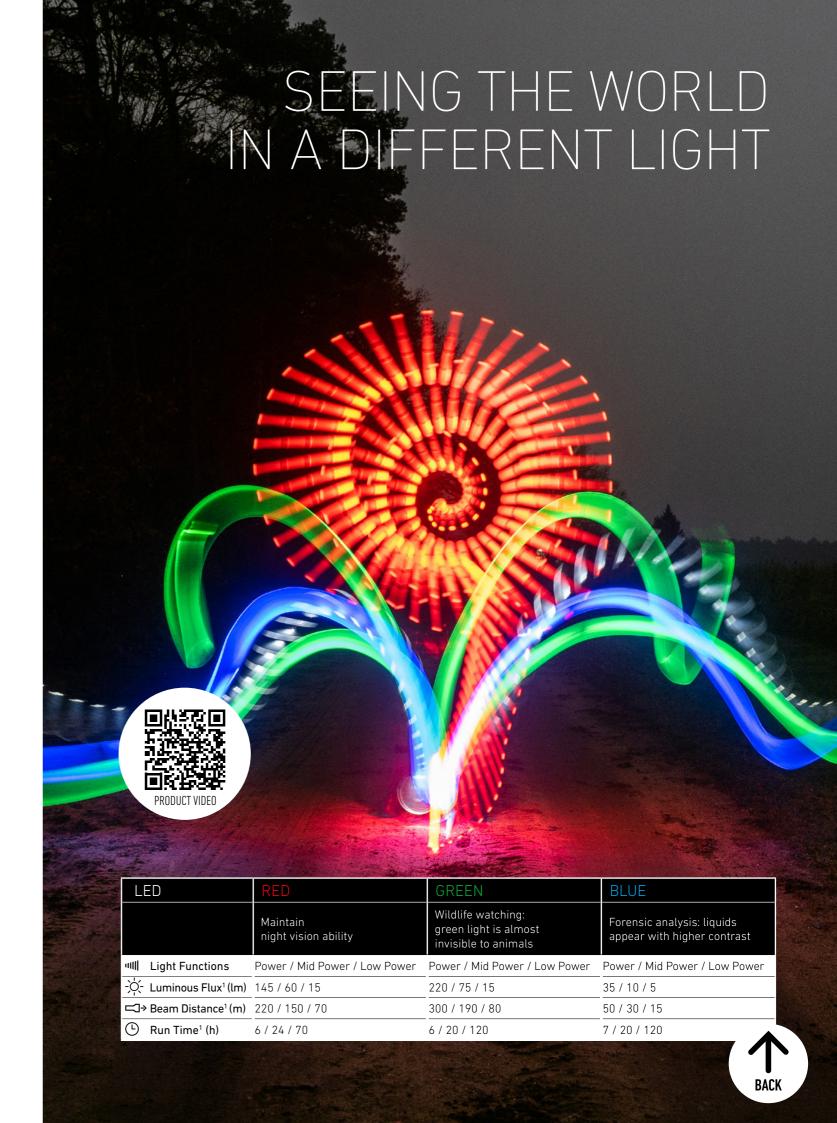

# ADAPTIVE POWERHOUSE FOR HUNTING AND FISHING

The HF8R Core RGB is ideal for hunters and anglers. Its innovative Adaptive Light Beam Technology allows automatic dimming and focusing so you can be totally hands-free. Depending on your use case, you can choose between an additional red, green or blue front light.

# PRESERVES NIGHT VISION - IDEAL FOR PREPARING YOUR GEAR AT NIGHT

# GREEN ALMOST INVISIBLE TO SOME ANIMALS – SUITABLE FOR WILDLIFE WATCHING

BLUE CAN MAKE LIQUIDS MORE VISIBLE – HELPFUL WHEN TRACKING PREY

# TRULY HANDS-FREE DIMS AND FOCUSES AUTOMATICALLY

- 01 Powerful headlamp with RGB front light
- 02 Automatic dimming and focusing thanks to our Adaptive Light Beam Technology – the system detects reflections and lighting conditions and automatically controls all light sources separately. This allows the HF8R to be used completely hands-free.
- **03 Powerful battery** can easily be recharged via Magnetic Charge System
- 04 Water and dustproof (IP68)
- 05 Lamp head tilts steplessly
- **06** Perfect light pattern for any range and virtually seamless focusing thanks to our **Digital Advanced Focus System**; optional manual operation via **Focus Wheel**
- **07** High-quality **aluminum housing**
- 08 Remote control and personalization via Ledlenser Connect App
- **09 Camouflage headband** with detachable overhead strap