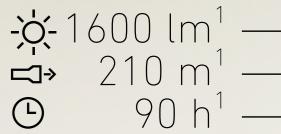

# P9R CORE LEP & NEW

True laser power in your hands! There is no need to decide between a highly focused white light with an extreme beam range or a homogeneous illumination at close range. Our new P9R Core LEP offers both and is ideal for search and rescue teams, members of the maritime sector as well as hunters and anglers.

- 01 Laser Excited Phosphor Technology creates a highly focused white light with an extreme beam range
- **02 White and red light** for homogeneous illumination at close range
- **03 Intuitive mode switch** for direct access to light functions
- 04 Hard-anodized housing material for added protection against wear and corrosion, high dust and water protection (IP68)
- **05** Convenient charging of the battery via **Magnetic Charge System**

More information on page 17