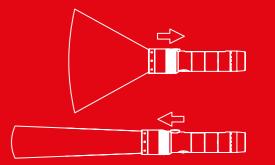

# MAXIMUM BEAM RANGE: LED BECOMES LEP

Laser as a light source: Instead of using an LED, blue laser light is directed at a phosphor-coated plate and transformed into white light which then travels through two lenses, resulting in a white light that is highly focused and has an extreme range.