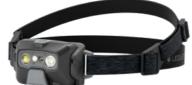

# HF8R CORE RGB

# ADAPTIVE POWERHOUSE FOR HUNTING AND FISHING

The HF8R Core RGB is ideal for hunters and anglers. Its innovative Adaptive Light Beam Technology allows automatic dimming and focusing so you can be totally hands-free. Depending on your use case, you can choose between an additional red, green or blue front light.

# TRULY HANDS-FREE DIMS AND FOCUSES AUTOMATICALLY

- 01 Powerful headlamp with RGB front light
- 02 Automatic dimming and focusing thanks to our Adaptive Light Beam Technology – the system detects reflections and lighting conditions and automatically controls all light sources separately. This allows the HF8R to be used completely hands-free.
- **03 Powerful battery** can easily be recharged via Magnetic Charge System
- 04 Water and dustproof (IP68)
- 05 Lamp head tilts steplessly
- **06** Perfect light pattern for any range and virtually seamless focusing thanks to our **Digital Advanced Focus System**; optional manual operation via **Focus Wheel**
- **07** High-quality **aluminum housing**
- 08 Remote control and personalization via Ledlenser Connect App
- **09 Camouflage headband** with detachable overhead strap