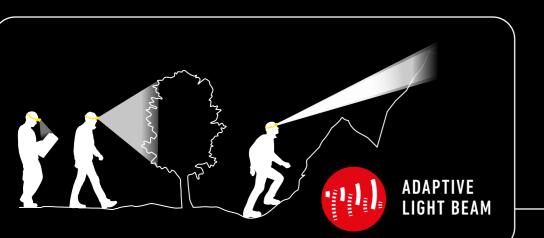

# ADAPTIVE POWERHOUSE FOR HUNTING AND FISHING

The HF8R Core RGB is ideal for hunters and anglers. Its innovative Adaptive Light Beam Technology allows automatic dimming and focusing so you can be totally hands-free. Depending on your use case, you can choose between an additional red, green or blue front light.

# TRULY HANDS-FREE DIMS AND FOCUSES AUTOMATICALLY

- 01 Powerful headlamp with RGB front light
- 02 Automatic dimming and focusing thanks to our Adaptive Light Beam Technology – the system detects reflections and lighting conditions and automatically controls all light sources separately. This allows the HF8R to be used completely hands-free.
- **03 Powerful battery** can easily be recharged via Magnetic Charge System
- 04 Water and dustproof (IP68)
- 05 Lamp head tilts steplessly
- **06** Perfect light pattern for any range and virtually seamless focusing thanks to our **Digital Advanced Focus System**; optional manual operation via **Focus Wheel**
- **07** High-quality **aluminum housing**
- 08 Remote control and personalization via Ledlenser Connect App
- **09 Camouflage headband** with detachable overhead strap