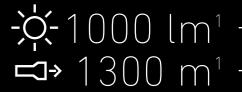

# ADAPTIVE POWERHOUSE FOR HUNTING AND FISHING

The HF8R Core RGB is ideal for hunters and anglers. Its innovative Adaptive Light Beam Technology allows automatic dimming and focusing so you can be totally hands-free. Depending on your use case, you can choose between an additional red, green or blue front light.

# TRULY HANDS-FREE DIMS AND FOCUSES AUTOMATICALLY

- 01 Powerful headlamp with RGB front light
- 02 Automatic dimming and focusing thanks to our Adaptive Light Beam Technology – the system detects reflections and lighting conditions and automatically controls all light sources separately. This allows the HF8R to be used completely hands-free.
- **03 Powerful battery** can easily be recharged via Magnetic Charge System
- 04 Water and dustproof (IP68)
- 05 Lamp head tilts steplessly
- **06** Perfect light pattern for any range and virtually seamless focusing thanks to our **Digital Advanced Focus System**; optional manual operation via **Focus Wheel**
- **07** High-quality **aluminum housing**
- 08 Remote control and personalization via Ledlenser Connect App
- **09 Camouflage headband** with detachable overhead strap