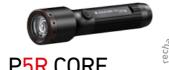

# —P-SERIES CORE

|                        |                                          | PZR CURE                                                | P3 CURE                       |
|------------------------|------------------------------------------|---------------------------------------------------------|-------------------------------|
| L                      | .ED                                      |                                                         |                               |
| $\overline{\triangle}$ | LED Configuration                        | 1x Power LED                                            | 1x Power LED                  |
| all                    | Light Functions                          | Power / Mid Power / Low Power                           | Power / Mid Power / Low Power |
| <u>-\̈́\</u> -         | Luminous Flux¹ (lm)                      | 120 / 50 / 15                                           | 90 / 50 / 15                  |
|                        | Beam Distance¹ (m)                       | 65 / 45 / 15                                            | 110 / 70 / 40                 |
| <u>(L)</u>             | Run Time¹ (h)                            | 0.5 / 1 / 5                                             | 3 / 4 / 6                     |
| ₽ <sub>K</sub>         | Color Temperature (K)                    | 6000 - 7500                                             | 6000 - 7500                   |
| (CRI)                  | Color Rendering Index (CRI)              | 70                                                      | 70                            |
| E                      | BATTERY AND CASE                         |                                                         |                               |
|                        | Battery                                  | 1x Li-ion Battery 3.7V mit Micro-USB                    | 1x Micro (AAA) Alkaline 1.5V  |
| m·)                    | Battery Capacity <sup>2</sup> (Wh / mAh) | 0.74 / 200                                              |                               |
| ල                      | IP Level                                 | IP54                                                    | IP54                          |
| ٩                      | Rechargeable                             | Yes                                                     | No                            |
| ۵ً                     | Charging Time <sup>5</sup> (min)         | 150                                                     |                               |
| <u>*</u>               | Drop Height (m)                          | 2                                                       | 2                             |
| S                      | SIZE AND WEIGHT                          |                                                         |                               |
| 7                      | Length – Defocused (mm)                  | 103                                                     | 96                            |
| $\bigcirc$             | Head Diameter (mm)                       | 15                                                      | 20                            |
| ğ                      | Weight incl. Battery (g / oz)            | 36 / 1.3                                                | 42 / 1.5                      |
| T                      | ECHNOLOGIE                               |                                                         |                               |
| <b>(11)</b>            | Smart Light Technology                   |                                                         |                               |
|                        | Flex Sealing Technology                  |                                                         |                               |
| <u></u>                | Magnetic Charge System                   | -                                                       |                               |
|                        | Temperature Control                      |                                                         |                               |
|                        | Advanced Focus System                    | •                                                       | •                             |
|                        | More Features                            | Energy Saving                                           | Rapid Focus                   |
| P                      | PACKAGING                                |                                                         |                               |
|                        | Item no. Box / GTIN                      | 502176 / 4058205020367                                  | 502597 / 4058205028462        |
|                        | Content Box                              | 1 Battery Set, Pocket Clip,<br>Micro-USB Charging Cable | 1 Battery Set, Pocket Clip    |
| C                      | PTIONAL ACCESSORIES                      |                                                         |                               |
|                        |                                          | 502248 Lamp Adapter Type A                              | 0337 Pouch Type D             |
|                        |                                          | 0337 Pouch Type D                                       | 502248 Lamp Adapter Type A    |
| F                      | Further accessories on page 70           | 0380 USB Car Charger                                    |                               |
|                        |                                          |                                                         |                               |