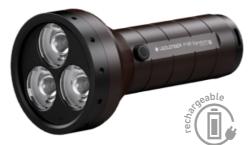

| 502190 / 4058205020787                                                                                                                                                                                                                       |
|              | Content Box                      | 1 Set of Batteries, Leather Belt Pouch,<br>Lanyard, Magnetic Charging Cable, Pocket<br>Clip, USB Power Adapter, Wall Bracket                                                                                                                   | 1 Set of Batteries, Leather Belt Pouch,<br>Lanyard, Magnetic Charging Cable, Pocket<br>Clip, USB Power Adapter, Wall Bracket                                                                                                                 |



# P18R SIGNATURE

3x Xtreme LED

Boost / Power / Mid Power / Low Power (+ Position, Blink, S.O.S., Strobe)

4500 / 2600 / 1000 / 30

720 / 420 / 260 / 50

- / 2.5 / 4.5 / 70

6000 - 7200

70

| 1x Li-ion Battery Pack 11.1V |  |
|------------------------------|--|
| 33.3 / 3000                  |  |
| IP54                         |  |
| Yes                          |  |
|                              |  |

1

| 171        |  |  |
|------------|--|--|
| 86         |  |  |
| 637 / 22.5 |  |  |

\_

X-Lens Technology, Rapid Focus, Dimmable, Transportation Lock, Flicker-free, Memory Function, Backup Mode, Emergency Light, Battery Indicator, Charge Indicator, Low Battery Warning

502191 / 4058205020817

1Set of Batteries, Lanyard, USB Power Adapter, Magnetic Charging Cable

# P-SERIES SIGNATUR