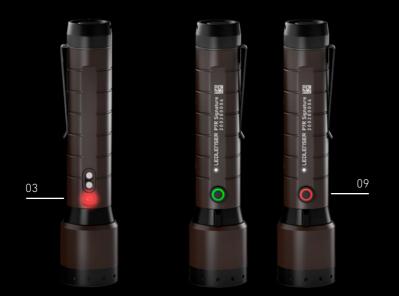

|                                                     |
| Item no. Box / GTIN                             | 502517 / 4058205026819                              |
| Content Box                                     | 1 Battery Set, Lanyard,<br>Micro-USB Charging Cable |
| OPTIONAL ACCESSORIES                            | 5                                                   |
|                                                 | 502251 Lamp Adapter Type D                          |
| Further accessories on page 70                  | 502729 Remote Switch Type G                         |
| · · · · · · · · · · · · · · · · · · ·           |                                                     |



# P7R SIGNATURE & Control of the second second

# PREMIUM ILLUMINATION

















90 h<sup>1</sup>

reddot winner 2020



- **02 Mode Switch** for direct access to personalized light functions via Smart Light Technology
- **03** Additional **red secondary light** on the side of the housing, e. g. to maintain the night vision
- **04 Hard-anodized housing material** for additional protection against wear and corrosion
- 05 Extreme dust and water protection (IP68)
- **06 Flex Sealing Technology** can be used for a short time underwater (including the focusing system) to a depth of one meter
- **07** Personalize the light functions thanks to **Smart Light Technology**
- 08 Constant Light consistent level of brightness over time
- 09 Integrated battery and charge status indicator





# MAXIMUM PERFORMANCE, STYLISH DESIGN















# P6R SIGNATURE

# P7R SIGNATU