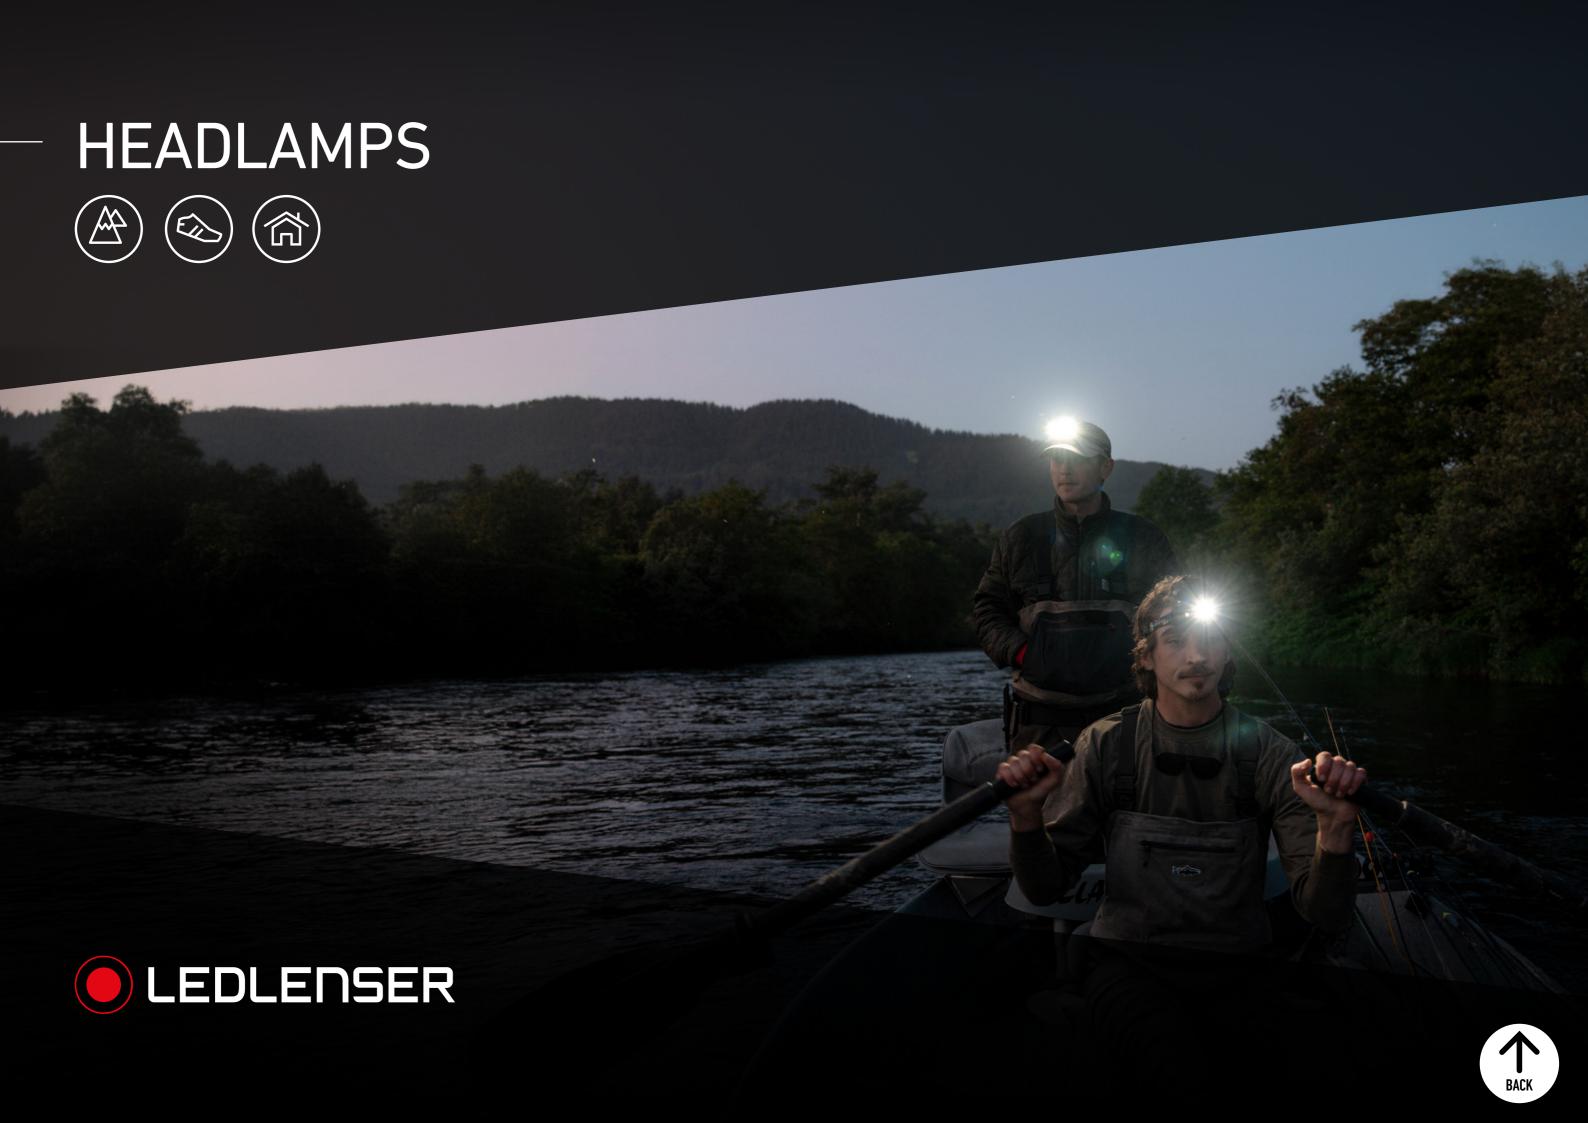

# 40-55 HEADLAMPS

- 44 HF4R Core
- 45 HF6R Core
- 45 HF8R Core
- 45 HF8R Core RGB NEW

- 48 **H5 Core**
- 48 H5R Core
- 49 H7R Core
- 49 H15R Core 49 **H19R Core**

- 50 H19R Signature
- 54 **NEO1R**
- 55 **NEO3**
- 55 **NEO5R**
- 55 **NEO9R**

# ADAPTIVE POWERHOUSE FOR HUNTING AND FISHING

The HF8R Core RGB is ideal for hunters and anglers. Its innovative Adaptive Light Beam Technology allows automatic dimming and focusing so you can be totally hands-free. Depending on your use case, you can choose between an additional red, green or blue front light.

# TRULY HANDS-FREE DIMS AND FOCUSES AUTOMATICALLY

- 01 Powerful headlamp with RGB front light
- 02 Automatic dimming and focusing thanks to our Adaptive Light Beam Technology – the system detects reflections and lighting conditions and automatically controls all light sources separately. This allows the HF8R to be used completely hands-free.
- **03 Powerful battery** can easily be recharged via Magnetic Charge System
- 04 Water and dustproof (IP68)
- 05 Lamp head tilts steplessly
- **06** Perfect light pattern for any range and virtually seamless focusing thanks to our **Digital Advanced Focus System**; optional manual operation via **Focus Wheel**
- **07** High-quality **aluminum housing**
- 08 Remote control and personalization via Ledlenser Connect App
- **09 Camouflage headband** with detachable overhead strap