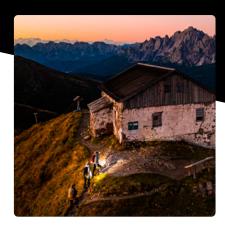

# HF8R CORE RGB

# ADAPTIVE POWERHOUSE FOR HUNTING AND FISHING

The HF8R Core RGB is ideal for hunters and anglers. Its innovative Adaptive Light Beam Technology allows automatic dimming and focusing so you can be totally hands-free. Depending on your use case, you can choose between an additional red, green or blue front light.