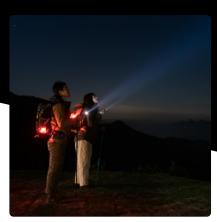

# TRULY HANDS-FREE DIMS AND FOCUSES AUTOMATICALLY

- 01 Powerful headlamp with RGB front light
- 02 Automatic dimming and focusing thanks to our Adaptive Light Beam Technology – the system detects reflections and lighting conditions and automatically controls all light sources separately. This allows the HF8R to be used completely hands-free.
- **03 Powerful battery** can easily be recharged via Magnetic Charge System
- 04 Water and dustproof (IP68)
- 05 Lamp head tilts steplessly
- **06** Perfect light pattern for any range and virtually seamless focusing thanks to our **Digital Advanced Focus System**; optional manual operation via **Focus Wheel**
- **07** High-quality **aluminum housing**
- 08 Remote control and personalization via Ledlenser Connect App
- **09 Camouflage headband** with detachable overhead strap