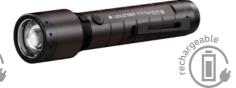

# —P-SERIES CORE

|                        |                                          | PZR CURE                                                | P3 CURE                       |
|------------------------|------------------------------------------|---------------------------------------------------------|-------------------------------|
| L                      | .ED                                      |                                                         |                               |
| $\overline{\triangle}$ | LED Configuration                        | 1x Power LED                                            | 1x Power LED                  |
| all                    | Light Functions                          | Power / Mid Power / Low Power                           | Power / Mid Power / Low Power |
| <u>-\̈́\</u> -         | Luminous Flux¹ (lm)                      | 120 / 50 / 15                                           | 90 / 50 / 15                  |
|                        | Beam Distance¹ (m)                       | 65 / 45 / 15                                            | 110 / 70 / 40                 |
| <u>(L)</u>             | Run Time¹ (h)                            | 0.5 / 1 / 5                                             | 3 / 4 / 6                     |
| ₽ <sub>K</sub>         | Color Temperature (K)                    | 6000 - 7500                                             | 6000 - 7500                   |
| (CRI)                  | Color Rendering Index (CRI)              | 70                                                      | 70                            |
| E                      | BATTERY AND CASE                         |                                                         |                               |
|                        | Battery                                  | 1x Li-ion Battery 3.7V mit Micro-USB                    | 1x Micro (AAA) Alkaline 1.5V  |
| m·)                    | Battery Capacity <sup>2</sup> (Wh / mAh) | 0.74 / 200                                              |                               |
| ල                      | IP Level                                 | IP54                                                    | IP54                          |
| ٩                      | Rechargeable                             | Yes                                                     | No                            |
| ۵ً                     | Charging Time <sup>5</sup> (min)         | 150                                                     |                               |
| <u>*</u>               | Drop Height (m)                          | 2                                                       | 2                             |
| S                      | SIZE AND WEIGHT                          |                                                         |                               |
| 7                      | Length – Defocused (mm)                  | 103                                                     | 96                            |
| $\bigcirc$             | Head Diameter (mm)                       | 15                                                      | 20                            |
| ğ                      | Weight incl. Battery (g / oz)            | 36 / 1.3                                                | 42 / 1.5                      |
| T                      | ECHNOLOGIE                               |                                                         |                               |
| <b>(11)</b>            | Smart Light Technology                   |                                                         |                               |
|                        | Flex Sealing Technology                  |                                                         |                               |
| <u></u>                | Magnetic Charge System                   | -                                                       |                               |
|                        | Temperature Control                      |                                                         |                               |
|                        | Advanced Focus System                    | •                                                       | •                             |
|                        | More Features                            | Energy Saving                                           | Rapid Focus                   |
| P                      | PACKAGING                                |                                                         |                               |
|                        | Item no. Box / GTIN                      | 502176 / 4058205020367                                  | 502597 / 4058205028462        |
|                        | Content Box                              | 1 Battery Set, Pocket Clip,<br>Micro-USB Charging Cable | 1 Battery Set, Pocket Clip    |
| C                      | PTIONAL ACCESSORIES                      |                                                         |                               |
|                        |                                          | 502248 Lamp Adapter Type A                              | 0337 Pouch Type D             |
|                        |                                          | 0337 Pouch Type D                                       | 502248 Lamp Adapter Type A    |
| F                      | Further accessories on page 70           | 0380 USB Car Charger                                    |                               |
|                        |                                          |                                                         |                               |