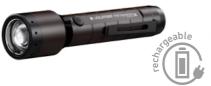

# —P-SERIES CORE

|                        |                                          | PZR CURE                                                | P3 CURE                       |
|------------------------|------------------------------------------|---------------------------------------------------------|-------------------------------|
| L                      | .ED                                      |                                                         |                               |
| $\overline{\triangle}$ | LED Configuration                        | 1x Power LED                                            | 1x Power LED                  |
| all                    | Light Functions                          | Power / Mid Power / Low Power                           | Power / Mid Power / Low Power |
| <u>-\̈́\</u> -         | Luminous Flux¹ (lm)                      | 120 / 50 / 15                                           | 90 / 50 / 15                  |
|                        | Beam Distance¹ (m)                       | 65 / 45 / 15                                            | 110 / 70 / 40                 |
| <u>(L)</u>             | Run Time¹ (h)                            | 0.5 / 1 / 5                                             | 3 / 4 / 6                     |
| ₽ <sub>K</sub>         | Color Temperature (K)                    | 6000 - 7500                                             | 6000 - 7500                   |
| (CRI)                  | Color Rendering Index (CRI)              | 70                                                      | 70                            |
| E                      | BATTERY AND CASE                         |                                                         |                               |
|                        | Battery                                  | 1x Li-ion Battery 3.7V mit Micro-USB                    | 1x Micro (AAA) Alkaline 1.5V  |
| m·)                    | Battery Capacity <sup>2</sup> (Wh / mAh) | 0.74 / 200                                              |                               |
| ල                      | IP Level                                 | IP54                                                    | IP54                          |
| ٩                      | Rechargeable                             | Yes                                                     | No                            |
| ۵ً                     | Charging Time <sup>5</sup> (min)         | 150                                                     |                               |
| <u>*</u>               | Drop Height (m)                          | 2                                                       | 2                             |
| S                      | SIZE AND WEIGHT                          |                                                         |                               |
| 7                      | Length – Defocused (mm)                  | 103                                                     | 96                            |
| $\bigcirc$             | Head Diameter (mm)                       | 15                                                      | 20                            |
| ğ                      | Weight incl. Battery (g / oz)            | 36 / 1.3                                                | 42 / 1.5                      |
| T                      | ECHNOLOGIE                               |                                                         |                               |
| <b>(11)</b>            | Smart Light Technology                   |                                                         |                               |
|                        | Flex Sealing Technology                  |                                                         |                               |
| <u></u>                | Magnetic Charge System                   | -                                                       |                               |
|                        | Temperature Control                      |                                                         |                               |
|                        | Advanced Focus System                    | •                                                       | •                             |
|                        | More Features                            | Energy Saving                                           | Rapid Focus                   |
| P                      | PACKAGING                                |                                                         |                               |
|                        | Item no. Box / GTIN                      | 502176 / 4058205020367                                  | 502597 / 4058205028462        |
|                        | Content Box                              | 1 Battery Set, Pocket Clip,<br>Micro-USB Charging Cable | 1 Battery Set, Pocket Clip    |
| C                      | PTIONAL ACCESSORIES                      |                                                         |                               |
|                        |                                          | 502248 Lamp Adapter Type A                              | 0337 Pouch Type D             |
|                        |                                          | 0337 Pouch Type D                                       | 502248 Lamp Adapter Type A    |
| F                      | Further accessories on page 70           | 0380 USB Car Charger                                    |                               |
|                        |                                          |                                                         |                               |