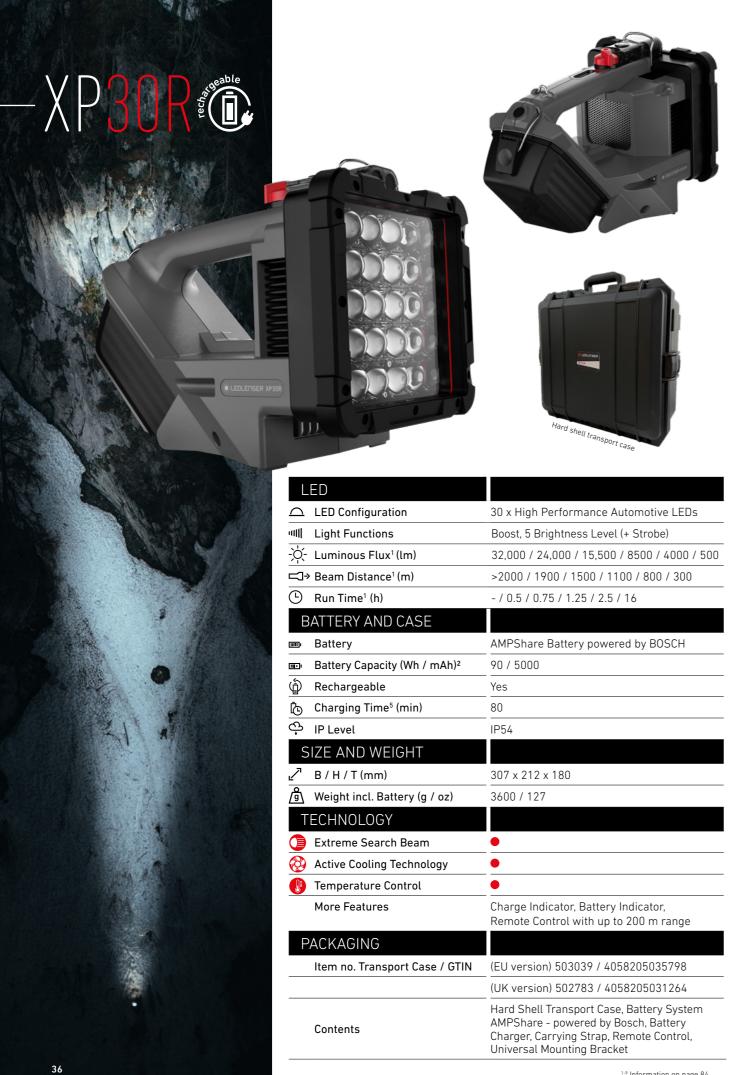

# 34-39 XP-SERIES / X-SERIES

- 36 **XP30R**
- 39 **X21R**

RETURN TO THE **CONTENTS FROM** ANY PAGE