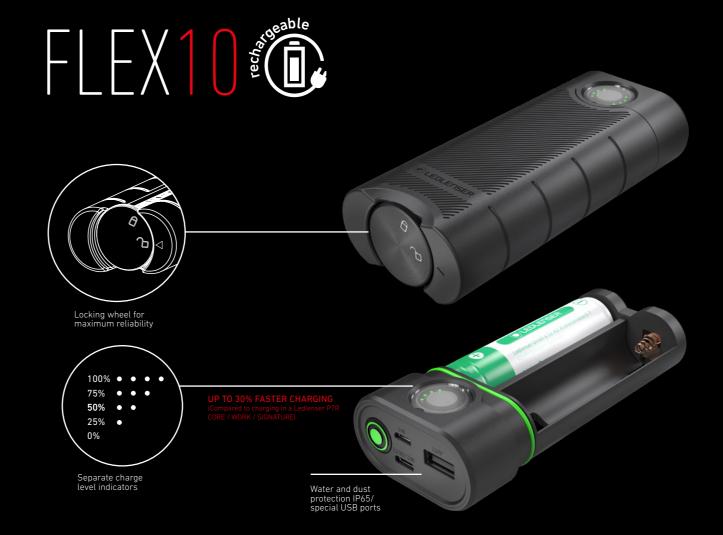

# — X 2 1 P and a specific control of the specific contr

- **Extreme light output** up to 800 meters¹ beam distance with up to 5000 lumens¹ thanks to seven Xtreme LEDs
- **X-Lens Technology** precise synchronization of the bundles of rays from several reflector lenses to form an extremely homogeneous, stage-like floodlight or a very sharply focused high beam
- **Advanced Focus System** stepless focusing
- High-quality battery system **Safety Ytrion Cell** over 5000 charging cycles without significant loss of capacity
- **05** Quick to hand convenient charging with the **Floating Charge System**
- **Great ease of use** 7 light functions, 4 light programs, 2 energy modes, and 1 multi-function switch

# **EXTREME POWER**RECHARGEABLE & MULTIFUNCTIONAL

| LED                                                     |                                                                                                                                            |
|---------------------------------------------------------|--------------------------------------------------------------------------------------------------------------------------------------------|
| △ LED Configuration                                     | 7x Xtreme LED                                                                                                                              |
| Ill Light Functions                                     | Boost / Power / Low Power<br>(+ Blink, S.O.S., Strobe, Position)                                                                           |
| -Ò- Luminous Flux¹ (lm)                                 | 5000 / 3500 / 200                                                                                                                          |
| ☐→ Beam Distance¹ (m)                                   | 800 / 700 / 150                                                                                                                            |
| L Run Time <sup>1</sup> (h)                             | - / 5 / 40                                                                                                                                 |
| BATTERY AND CASE                                        |                                                                                                                                            |
| Battery                                                 | 1x LiFePO4 Battery Pack 9.6V                                                                                                               |
| ■ Battery Capacity² (Wh / mAh)                          | 48 / 5000                                                                                                                                  |
| (j) Rechargeable                                        | Yes                                                                                                                                        |
| © Charging Time⁵ (min)                                  | 210                                                                                                                                        |
| 1 IP Level                                              | IP54                                                                                                                                       |
| SIZE AND WEIGHT                                         |                                                                                                                                            |
| ∠ Length – defocused (mm)                               | 405                                                                                                                                        |
| Head diameter (mm)                                      | 95                                                                                                                                         |
| \(\frac{\rightarrow}{g}\) Weight incl. Battery (g / oz) | 1315 / 45.9                                                                                                                                |
| TECHNOLOGY                                              |                                                                                                                                            |
| Smart Light Technology                                  | •                                                                                                                                          |
| Rapid Focus                                             | •                                                                                                                                          |
| Floating Charge System                                  | •                                                                                                                                          |
| Advanced Focus System                                   | •                                                                                                                                          |
| X-Lens Technology                                       | •                                                                                                                                          |
| Emergency Light                                         | •                                                                                                                                          |
| Safety Ytrion Cell                                      | •                                                                                                                                          |
| Temperature Control                                     | •                                                                                                                                          |
| More Features                                           | Energy Saving, Constant Light, Charge<br>Indicator, Battery Indicator, Dimmable,<br>Transportation Lock                                    |
| PACKAGING                                               |                                                                                                                                            |
| Item no. Carrying Case / GTIN                           | 501967 / 4058205015394                                                                                                                     |
| Contents                                                | 1 Battery Set, Floating Charge System,<br>Assembly Material, Power Supply Unit,<br>Roll Protection, Tripod Holder, Carrying<br>Strap, Case |
| OPTIONAL ACCESSORIES                                    |                                                                                                                                            |
|                                                         | 0386 Car Charger                                                                                                                           |

# REVOLUTIONARY TECHNOLOGIES FOR MAXIMUM FLEXIBILITY:

With the HF8R, Ledlenser introduces its first hands-free headlamp. Why break your flow at work when your headlamp will adjust automatically or transition seamlessly, while providing you with the perfect light pattern. Without a battery box at the back of your head or an additional cable at the headband, you will be more comfortable and move more freely.

- **01 Powerful headlamp** with additional red front light
- 02 Automatic dimming and focusing thanks to our Adaptive Light Beam Technology – the system detects reflections and lighting conditions and automatically controls all light sources separately. This allows the HF8R to be used completely hands-free.
- **03 Powerful battery** can easily be recharged via Magnetic Charge System
- **04** Water and dustproof (IP68)

LEDLENSER

- 05 Lamp head tilts steplessly
- 06 Perfect light pattern for any range and virtually seamless focusing thanks to our <u>Digital Advanced Focus System</u>; optional manual operation via <u>Focus Wheel</u>
- **07** High-quality **aluminum housing**
- **08** Remote control via **Ledlenser Connect App** (upgrade with additional features available)