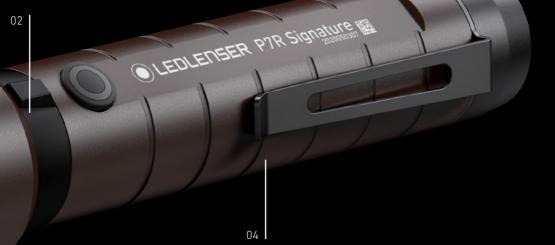

|                                                     |
| Item no. Box / GTIN                             | 502517 / 4058205026819                              |
| Content Box                                     | 1 Battery Set, Lanyard,<br>Micro-USB Charging Cable |
| OPTIONAL ACCESSORIES                            | 5                                                   |
|                                                 | 502251 Lamp Adapter Type D                          |
| Further accessories on page 70                  | 502729 Remote Switch Type G                         |
| · · · · · · · · · · · · · · · · · · ·           |                                                     |



# P7R SIGNATURE & Control of the second second

# PREMIUM ILLUMINATION

















90 h<sup>1</sup>

reddot winner 2020



- **02 Mode Switch** for direct access to personalized light functions via Smart Light Technology
- **03** Additional **red secondary light** on the side of the housing, e. g. to maintain the night vision
- **04 Hard-anodized housing material** for additional protection against wear and corrosion
- 05 Extreme dust and water protection (IP68)
- **06 Flex Sealing Technology** can be used for a short time underwater (including the focusing system) to a depth of one meter
- **07** Personalize the light functions thanks to **Smart Light Technology**
- 08 Constant Light consistent level of brightness over time
- 09 Integrated battery and charge status indicator





# MAXIMUM PERFORMANCE, STYLISH DESIGN















# P6R SIGNATURE

# P7R SIGNATURE