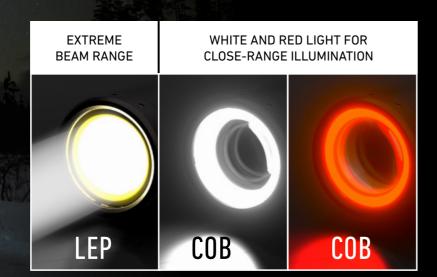

# MAXIMUM BEAM RANGE: LED BECOMES LEP

Laser as a light source: Instead of using an LED, blue laser light is directed at a phosphor-coated plate and transformed into white light which then travels through two lenses, resulting in a white light that is highly focused and has an extreme range.

- 01 Laser Excited Phosphor Technology creates a highly focused white light with an extreme beam range
- **02 White and red light** for homogeneous illumination at close range
- **03 Intuitive mode switch** for direct access to light functions
- 04 Hard-anodized housing material for added protection against wear and corrosion, high dust and water protection (IP68)
- **05** Convenient charging of the battery via **Magnetic Charge System**