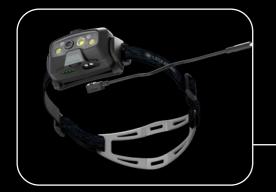

# HF8R CORE RGB

# ADAPTIVE POWERHOUSE FOR HUNTING AND FISHING

The HF8R Core RGB is ideal for hunters and anglers. Its innovative Adaptive Light Beam Technology allows automatic dimming and focusing so you can be totally hands-free. Depending on your use case, you can choose between an additional red, green or blue front light.

# TRULY HANDS-FREE DIMS AND FOCUSES AUTOMATICALLY

- 01 Powerful headlamp with RGB front light
- 02 Automatic dimming and focusing thanks to our Adaptive Light Beam Technology – the system detects reflections and lighting conditions and automatically controls all light sources separately. This allows the HF8R to be used completely hands-free.
- **03 Powerful battery** can easily be recharged via Magnetic Charge System
- 04 Water and dustproof (IP68)
- 05 Lamp head tilts steplessly
- **06** Perfect light pattern for any range and virtually seamless focusing thanks to our **Digital Advanced Focus System**; optional manual operation via **Focus Wheel**
- **07** High-quality **aluminum housing**
- 08 Remote control and personalization via Ledlenser Connect App
- **09 Camouflage headband** with detachable overhead strap