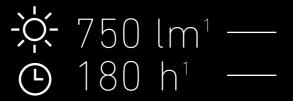

IN Micro-USB Charging Cable, Content Box Wrist Strap

1-9 Information on page 84

CU2R is your trusted light partner that provides extra everyday safety in dim conditions and beyond - whether it's on a walk with the dog, on an evening run during rush hour or in everyday life as a rear light on clothing or backpack.

- 01 Compact, lightweight and versatile signal light with reflective wristband to increase safety in the dark
- 02 One white LED and two extra bright red LEDs offering two modes (power, blink)
- 03- Intuitive operation with two separate switches for white light and red light
- 04 Elastic strap with hook-and-loop closure and metal clip for quick and flexible attachment, e. g. on upper arm, clothing or backpack







# OUTDOOR LANTERNS LEDLENSER

# ML6 CONNECT WL se desple









- 01 Micro Prism Technology patented<sup>4</sup>
  lens technology for glare-free light and
  high energy efficiency
- 02 Ledlenser Connect App and wireless Bluetooth® remote control enable personalization and remote control of the light functions
- **03 Infinitely dimmable** via three-way switch
- **04 Powerbank function** with USB connection for charging electronic devices
- **05 Red light** to maintain night vision ability
- 06 Rubber hook for hanging the light, integrated magnet for mounting it on metal surfaces, and a removable stand with a built-in metal hook that can be flipped out to provide more light mounting options
- 07 Convenient and safe charging via
  Magnetic Charge System
- **08** Integrated battery and charge status indicator

# GLARE-FREE 360° ILLUMINATION WITH REMOT