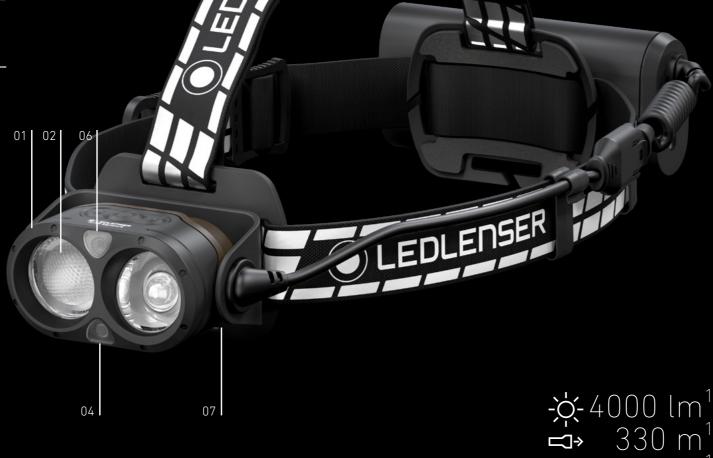

# TRULY HANDS-FREE DIMS AND FOCUSES AUTOMATICALLY

- 01 Powerful headlamp with RGB front light
- 02 Automatic dimming and focusing thanks to our Adaptive Light Beam Technology – the system detects reflections and lighting conditions and automatically controls all light sources separately. This allows the HF8R to be used completely hands-free.
- **03 Powerful battery** can easily be recharged via Magnetic Charge System
- 04 Water and dustproof (IP68)
- 05 Lamp head tilts steplessly
- **06** Perfect light pattern for any range and virtually seamless focusing thanks to our **Digital Advanced Focus System**; optional manual operation via **Focus Wheel**
- **07** High-quality **aluminum housing**
- 08 Remote control and personalization via Ledlenser Connect App
- **09 Camouflage headband** with detachable overhead strap