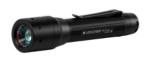

# —P-SERIES CORE

|                        |                                          | PZR CURE                                                | P3 CURE                       |
|------------------------|------------------------------------------|---------------------------------------------------------|-------------------------------|
| L                      | .ED                                      |                                                         |                               |
| $\overline{\triangle}$ | LED Configuration                        | 1x Power LED                                            | 1x Power LED                  |
| all                    | Light Functions                          | Power / Mid Power / Low Power                           | Power / Mid Power / Low Power |
| <u>-\̈́\</u> -         | Luminous Flux¹ (lm)                      | 120 / 50 / 15                                           | 90 / 50 / 15                  |
|                        | Beam Distance¹ (m)                       | 65 / 45 / 15                                            | 110 / 70 / 40                 |
| <u>(L)</u>             | Run Time¹ (h)                            | 0.5 / 1 / 5                                             | 3 / 4 / 6                     |
| ₽ <sub>K</sub>         | Color Temperature (K)                    | 6000 - 7500                                             | 6000 - 7500                   |
| (CRI)                  | Color Rendering Index (CRI)              | 70                                                      | 70                            |
| E                      | BATTERY AND CASE                         |                                                         |                               |
|                        | Battery                                  | 1x Li-ion Battery 3.7V mit Micro-USB                    | 1x Micro (AAA) Alkaline 1.5V  |
| m·)                    | Battery Capacity <sup>2</sup> (Wh / mAh) | 0.74 / 200                                              |                               |
| ල                      | IP Level                                 | IP54                                                    | IP54                          |
| ٩                      | Rechargeable                             | Yes                                                     | No                            |
| ۵ً                     | Charging Time <sup>5</sup> (min)         | 150                                                     |                               |
| <u>*</u>               | Drop Height (m)                          | 2                                                       | 2                             |
| S                      | SIZE AND WEIGHT                          |                                                         |                               |
| 7                      | Length – Defocused (mm)                  | 103                                                     | 96                            |
| $\bigcirc$             | Head Diameter (mm)                       | 15                                                      | 20                            |
| ğ                      | Weight incl. Battery (g / oz)            | 36 / 1.3                                                | 42 / 1.5                      |
| T                      | ECHNOLOGIE                               |                                                         |                               |
| <b>(11)</b>            | Smart Light Technology                   |                                                         |                               |
|                        | Flex Sealing Technology                  |                                                         |                               |
| <u></u>                | Magnetic Charge System                   | -                                                       |                               |
|                        | Temperature Control                      |                                                         |                               |
|                        | Advanced Focus System                    | •                                                       | •                             |
|                        | More Features                            | Energy Saving                                           | Rapid Focus                   |
| P                      | PACKAGING                                |                                                         |                               |
|                        | Item no. Box / GTIN                      | 502176 / 4058205020367                                  | 502597 / 4058205028462        |
|                        | Content Box                              | 1 Battery Set, Pocket Clip,<br>Micro-USB Charging Cable | 1 Battery Set, Pocket Clip    |
| C                      | PTIONAL ACCESSORIES                      |                                                         |                               |
|                        |                                          | 502248 Lamp Adapter Type A                              | 0337 Pouch Type D             |
|                        |                                          | 0337 Pouch Type D                                       | 502248 Lamp Adapter Type A    |
| F                      | Further accessories on page 70           | 0380 USB Car Charger                                    |                               |
|                        |                                          |                                                         |                               |