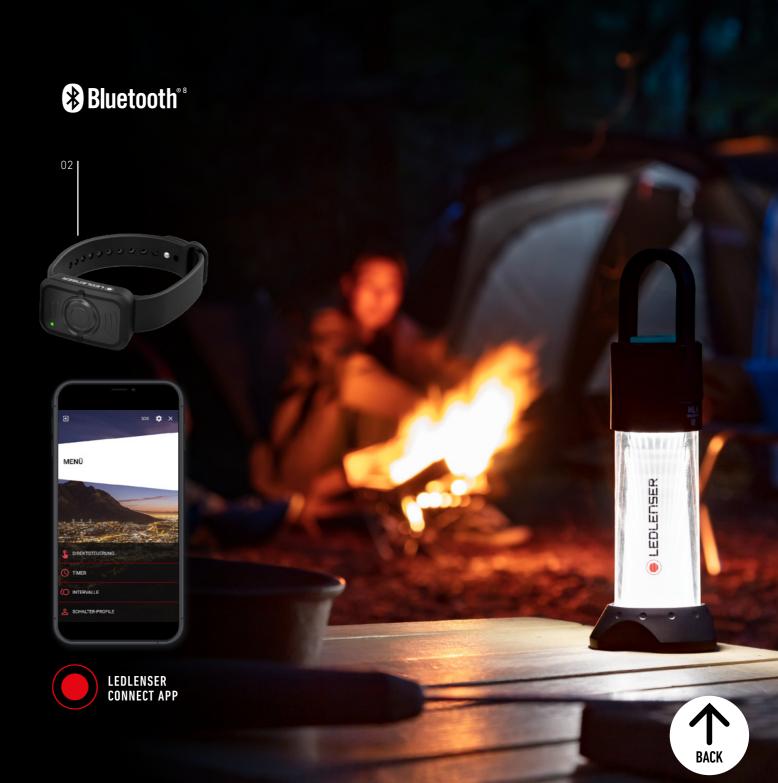

# KIDCAMP6 AAA Alkaline Batteries

# For cozy evenings of playing or reading:

The Kidcamp6 provides the right mood and lights up in four different colors. It can be mounted in various ways thanks to the foldout hook, e. g. in a tent or caravan.

<sup>1-9</sup> Information on page 84