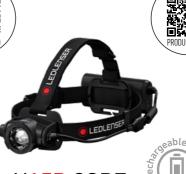

# HF8R CORE RGB

# ADAPTIVE POWERHOUSE FOR HUNTING AND FISHING

The HF8R Core RGB is ideal for hunters and anglers. Its innovative Adaptive Light Beam Technology allows automatic dimming and focusing so you can be totally hands-free. Depending on your use case, you can choose between an additional red, green or blue front light.

# TRULY HANDS-FREE DIMS AND FOCUSES AUTOMATICALLY

- 01 Powerful headlamp with RGB front light
- 02 Automatic dimming and focusing thanks to our Adaptive Light Beam Technology – the system detects reflections and lighting conditions and automatically controls all light sources separately. This allows the HF8R to be used completely hands-free.
- **03 Powerful battery** can easily be recharged via Magnetic Charge System
- 04 Water and dustproof (IP68)
- 05 Lamp head tilts steplessly
- **06** Perfect light pattern for any range and virtually seamless focusing thanks to our **Digital Advanced Focus System**; optional manual operation via **Focus Wheel**
- **07** High-quality **aluminum housing**
- 08 Remote control and personalization via Ledlenser Connect App
- **09 Camouflage headband** with detachable overhead strap