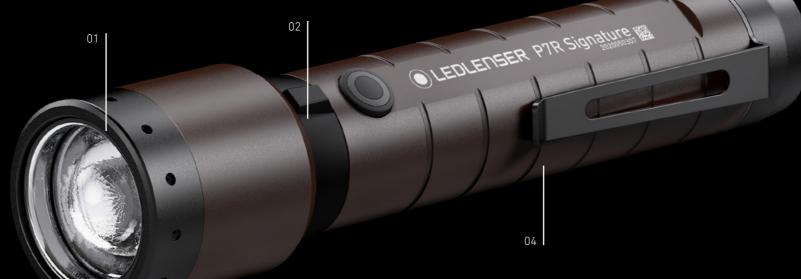

|                                                     |
| Item no. Box / GTIN                             | 502517 / 4058205026819                              |
| Content Box                                     | 1 Battery Set, Lanyard,<br>Micro-USB Charging Cable |
| OPTIONAL ACCESSORIES                            | 5                                                   |
|                                                 | 502251 Lamp Adapter Type D                          |
| Further accessories on page 70                  | 502729 Remote Switch Type G                         |
| · · · · · · · · · · · · · · · · · · ·           |                                                     |



# P7R SIGNATURE & Control of the second second

# PREMIUM ILLUMINATION

















90 h<sup>1</sup>

reddot winner 2020



- **02 Mode Switch** for direct access to personalized light functions via Smart Light Technology
- **03** Additional **red secondary light** on the side of the housing, e. g. to maintain the night vision
- **04 Hard-anodized housing material** for additional protection against wear and corrosion
- 05 Extreme dust and water protection (IP68)
- **06 Flex Sealing Technology** can be used for a short time underwater (including the focusing system) to a depth of one meter
- **07** Personalize the light functions thanks to **Smart Light Technology**
- 08 Constant Light consistent level of brightness over time
- 09 Integrated battery and charge status indicator





# MAXIMUM PERFORMANCE, STYLISH DESIGN















# P6R SIGNATURE

# P7R SIGNA