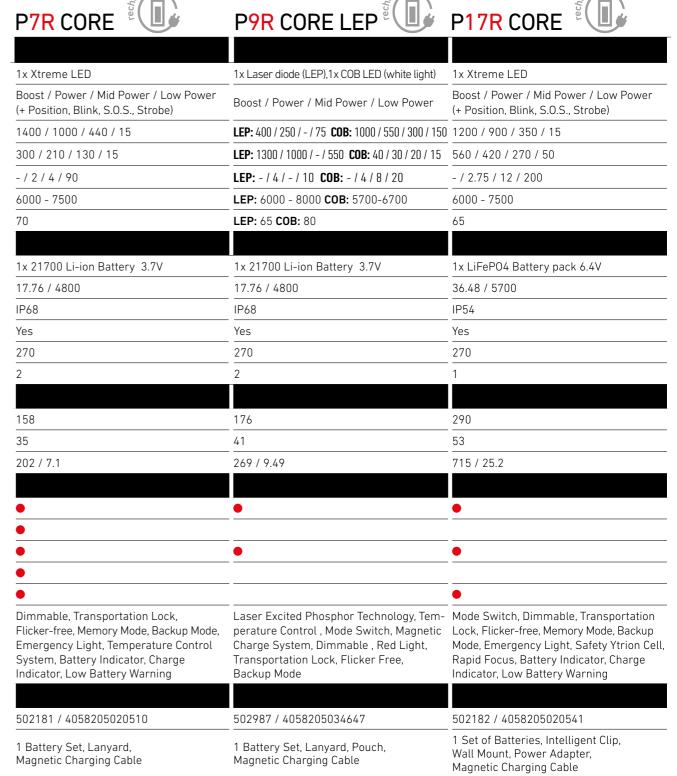

# —P-SERIES CORE

|                        |                                          | PZR CURE                                                | P3 CURE                       |
|------------------------|------------------------------------------|---------------------------------------------------------|-------------------------------|
| L                      | .ED                                      |                                                         |                               |
| $\overline{\triangle}$ | LED Configuration                        | 1x Power LED                                            | 1x Power LED                  |
| all                    | Light Functions                          | Power / Mid Power / Low Power                           | Power / Mid Power / Low Power |
| <u>-\̈́\</u> -         | Luminous Flux¹ (lm)                      | 120 / 50 / 15                                           | 90 / 50 / 15                  |
|                        | Beam Distance¹ (m)                       | 65 / 45 / 15                                            | 110 / 70 / 40                 |
| <u>(L)</u>             | Run Time¹ (h)                            | 0.5 / 1 / 5                                             | 3 / 4 / 6                     |
| ₽ <sub>K</sub>         | Color Temperature (K)                    | 6000 - 7500                                             | 6000 - 7500                   |
| (CRI)                  | Color Rendering Index (CRI)              | 70                                                      | 70                            |
| E                      | BATTERY AND CASE                         |                                                         |                               |
|                        | Battery                                  | 1x Li-ion Battery 3.7V mit Micro-USB                    | 1x Micro (AAA) Alkaline 1.5V  |
| m·)                    | Battery Capacity <sup>2</sup> (Wh / mAh) | 0.74 / 200                                              |                               |
| ල                      | IP Level                                 | IP54                                                    | IP54                          |
| ٩                      | Rechargeable                             | Yes                                                     | No                            |
| ۵ً                     | Charging Time <sup>5</sup> (min)         | 150                                                     |                               |
| <u>*</u>               | Drop Height (m)                          | 2                                                       | 2                             |
| S                      | SIZE AND WEIGHT                          |                                                         |                               |
| 7                      | Length – Defocused (mm)                  | 103                                                     | 96                            |
| $\bigcirc$             | Head Diameter (mm)                       | 15                                                      | 20                            |
| ğ                      | Weight incl. Battery (g / oz)            | 36 / 1.3                                                | 42 / 1.5                      |
| T                      | ECHNOLOGIE                               |                                                         |                               |
| <b>(11)</b>            | Smart Light Technology                   |                                                         |                               |
|                        | Flex Sealing Technology                  |                                                         |                               |
| <u></u>                | Magnetic Charge System                   | -                                                       |                               |
|                        | Temperature Control                      |                                                         |                               |
|                        | Advanced Focus System                    | •                                                       | •                             |
|                        | More Features                            | Energy Saving                                           | Rapid Focus                   |
| P                      | PACKAGING                                |                                                         |                               |
|                        | Item no. Box / GTIN                      | 502176 / 4058205020367                                  | 502597 / 4058205028462        |
|                        | Content Box                              | 1 Battery Set, Pocket Clip,<br>Micro-USB Charging Cable | 1 Battery Set, Pocket Clip    |
| C                      | PTIONAL ACCESSORIES                      |                                                         |                               |
|                        |                                          | 502248 Lamp Adapter Type A                              | 0337 Pouch Type D             |
|                        |                                          | 0337 Pouch Type D                                       | 502248 Lamp Adapter Type A    |
| F                      | Further accessories on page 70           | 0380 USB Car Charger                                    |                               |
|                        |                                          |                                                         |                               |