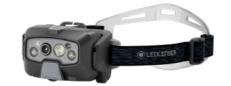

# HF8R CORE RGB

# ADAPTIVE POWERHOUSE FOR HUNTING AND FISHING

The HF8R Core RGB is ideal for hunters and anglers. Its innovative Adaptive Light Beam Technology allows automatic dimming and focusing so you can be totally hands-free. Depending on your use case, you can choose between an additional red, green or blue front light.

# TRULY HANDS-FREE DIMS AND FOCUSES AUTOMATICALLY

- 01 Powerful headlamp with RGB front light
- 02 Automatic dimming and focusing thanks to our Adaptive Light Beam Technology – the system detects reflections and lighting conditions and automatically controls all light sources separately. This allows the HF8R to be used completely hands-free.
- **03 Powerful battery** can easily be recharged via Magnetic Charge System
- 04 Water and dustproof (IP68)
- 05 Lamp head tilts steplessly
- **06** Perfect light pattern for any range and virtually seamless focusing thanks to our **Digital Advanced Focus System**; optional manual operation via **Focus Wheel**
- **07** High-quality **aluminum housing**
- 08 Remote control and personalization via Ledlenser Connect App
- **09 Camouflage headband** with detachable overhead strap