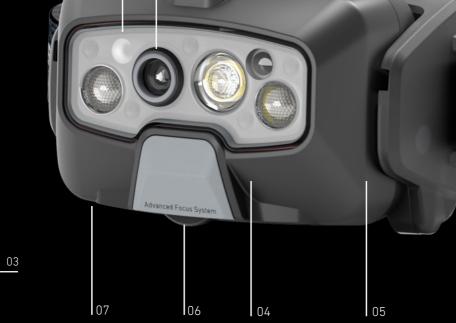

# TRULY HANDS-FREE DIMS AND FOCUSES AUTOMATICALLY

- 01 Powerful headlamp with RGB front light
- 02 Automatic dimming and focusing thanks to our Adaptive Light Beam Technology – the system detects reflections and lighting conditions and automatically controls all light sources separately. This allows the HF8R to be used completely hands-free.
- **03 Powerful battery** can easily be recharged via Magnetic Charge System
- 04 Water and dustproof (IP68)
- 05 Lamp head tilts steplessly
- **06** Perfect light pattern for any range and virtually seamless focusing thanks to our **Digital Advanced Focus System**; optional manual operation via **Focus Wheel**
- **07** High-quality **aluminum housing**
- 08 Remote control and personalization via Ledlenser Connect App
- **09 Camouflage headband** with detachable overhead strap