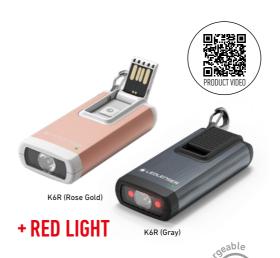

|
| F                      | EATURES                                  |                                                             |
|                        |                                          | Transportation Lock, Battery<br>Indicator, Charge Indicator |
| Р                      | ACKAGING                                 |                                                             |
|                        | Item no. Box / Gray                      | <b>Gray:</b> 502574 / 4058205029117                         |
|                        | Item no. Box / Rosé-Gold                 | Rose Gold: 502575 / 4058205029148                           |
|                        | Content Box                              | Carabiner, Key Ring                                         |









Carabiner, Key Ring

Carabiner, Key Ring, Wrist Strap

| K6R                                                                    | K6R Safety                                                                |
|------------------------------------------------------------------------|---------------------------------------------------------------------------|
|                                                                        |                                                                           |
| 1x High Power LED                                                      | 1x High Power LED                                                         |
| Boost / Power / Low Power (+ red light)                                | Boost / Power / Low Power (+ Strobe)