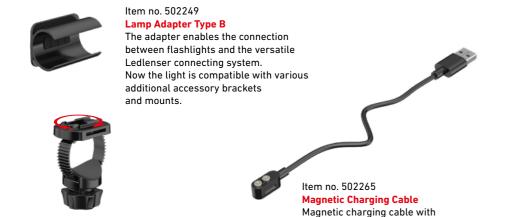

iversal Mounting System                       |       |      |      |       |      |       | •    |
| 501025 | Remote Switch Type E                            |       |      |      |       |      |       | •    |
| 0380   | USB Car Charger                                 | •     |      |      | •     |      | •     |      |
| 502265 | Magnetic Charging Cable Type A                  |       |      |      |       |      | •     |      |
| 502259 | Charging Station Type A                         |       |      |      |       |      | •     |      |
| 502596 | Li-lon direct USB rech, Battery 3.6 V / 880 mAh |       |      |      |       |      | •     |      |
| 500985 | 14500 Li-lon rechargeable battery 750 mAh       |       |      |      |       | •    | •     |      |

Standard USB A plug



Item no. 0342 Pouch Belt bag made of robust polyamide fabric with elastic side walls



Item no. 502256 **Universal Mounting Bracket** Stable universal fastening to cylindrical objects

| ARTNR. | MODELL                         | P17R C | P18R <b>S</b> |
|--------|--------------------------------|--------|---------------|
| 0042   | Signal Cone 53mm Orange        | •      |               |
| 0380   | USB Car Charger                |        | •             |
| 502265 | Magnetic Charging Cable Type A |        | •             |



# Diverse Item no.

The plastic plug-in attachment quickly transforms a flashlight into a versatile red signal light at any time, e.g. for signal light







**Intelligent Clip** Practical belt clip for attachment to the pants, can be rotated 360 rotated

Item no