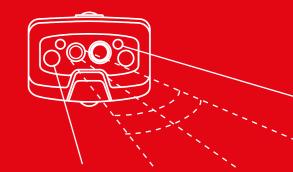

# ADAPTIVE POWERHOUSE FOR HUNTING AND FISHING

The HF8R Core RGB is ideal for hunters and anglers. Its innovative Adaptive Light Beam Technology allows automatic dimming and focusing so you can be totally hands-free. Depending on your use case, you can choose between an additional red, green or blue front light.

# TRULY HANDS-FREE DIMS AND FOCUSES AUTOMATICALLY

- 01 Powerful headlamp with RGB front light
- 02 Automatic dimming and focusing thanks to our Adaptive Light Beam Technology – the system detects reflections and lighting conditions and automatically controls all light sources separately. This allows the HF8R to be used completely hands-free.
- **03 Powerful battery** can easily be recharged via Magnetic Charge System
- 04 Water and dustproof (IP68)
- 05 Lamp head tilts steplessly
- **06** Perfect light pattern for any range and virtually seamless focusing thanks to our **Digital Advanced Focus System**; optional manual operation via **Focus Wheel**
- **07** High-quality **aluminum housing**
- 08 Remote control and personalization via Ledlenser Connect App
- **09 Camouflage headband** with detachable overhead strap