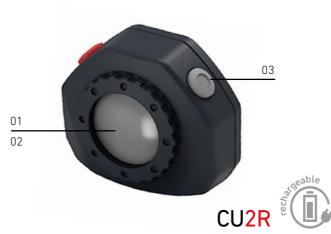

# P9R CORE LEP & NEW

True laser power in your hands! There is no need to decide between a highly focused white light with an extreme beam range or a homogeneous illumination at close range. Our new P9R Core LEP offers both and is ideal for search and rescue teams, members of the maritime sector as well as hunters and anglers.

- 01 Laser Excited Phosphor Technology creates a highly focused white light with an extreme beam range
- **02 White and red light** for homogeneous illumination at close range
- **03 Intuitive mode switch** for direct access to light functions
- 04 Hard-anodized housing material for added protection against wear and corrosion, high dust and water protection (IP68)
- **05** Convenient charging of the battery via **Magnetic Charge System**

More information on page 17