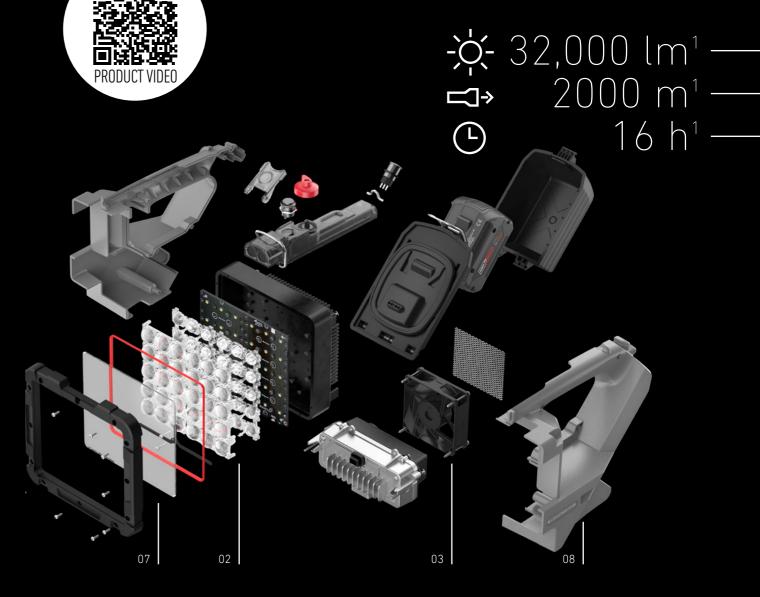

# 34-39 XP-SERIES / X-SERIES

- 36 **XP30R**
- 39 **X21R**

RETURN TO THE **CONTENTS FROM** ANY PAGE