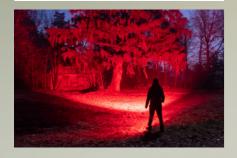

# ADAPTIVE POWERHOUSE FOR HUNTING AND FISHING

The HF8R Core RGB is ideal for hunters and anglers. Its innovative Adaptive Light Beam Technology allows automatic dimming and focusing so you can be totally hands-free. Depending on your use case, you can choose between an additional red, green or blue front light.

# PRESERVES NIGHT VISION - IDEAL FOR PREPARING YOUR GEAR AT NIGHT

# GREEN ALMOST INVISIBLE TO SOME ANIMALS – SUITABLE FOR WILDLIFE WATCHING

BLUE CAN MAKE LIQUIDS MORE VISIBLE – HELPFUL WHEN TRACKING PREY

# TRULY HANDS-FREE DIMS AND FOCUSES AUTOMATICALLY

- 01 Powerful headlamp with RGB front light
- 02 Automatic dimming and focusing thanks to our Adaptive Light Beam Technology – the system detects reflections and lighting conditions and automatically controls all light sources separately. This allows the HF8R to be used completely hands-free.
- **03 Powerful battery** can easily be recharged via Magnetic Charge System
- 04 Water and dustproof (IP68)
- 05 Lamp head tilts steplessly
- **06** Perfect light pattern for any range and virtually seamless focusing thanks to our **Digital Advanced Focus System**; optional manual operation via **Focus Wheel**
- **07** High-quality **aluminum housing**
- 08 Remote control and personalization via Ledlenser Connect App
- **09 Camouflage headband** with detachable overhead strap