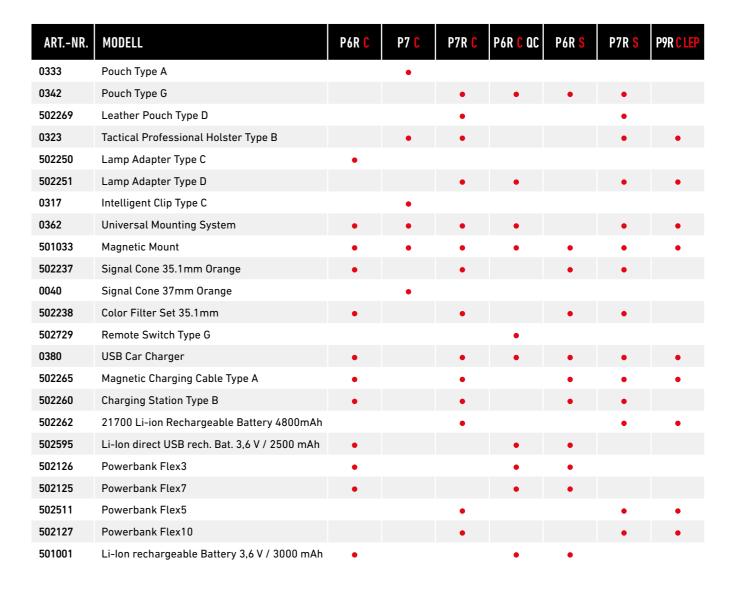

# —P-SERIES CORE

|                        |                                          | PZR CURE                                                | P3 CURE                       |
|------------------------|------------------------------------------|---------------------------------------------------------|-------------------------------|
| L                      | .ED                                      |                                                         |                               |
| $\overline{\triangle}$ | LED Configuration                        | 1x Power LED                                            | 1x Power LED                  |
| all                    | Light Functions                          | Power / Mid Power / Low Power                           | Power / Mid Power / Low Power |
| <u>-\̈́\</u> -         | Luminous Flux¹ (lm)                      | 120 / 50 / 15                                           | 90 / 50 / 15                  |
|                        | Beam Distance¹ (m)                       | 65 / 45 / 15                                            | 110 / 70 / 40                 |
| <u>(L)</u>             | Run Time¹ (h)                            | 0.5 / 1 / 5                                             | 3 / 4 / 6                     |
| ₽ <sub>K</sub>         | Color Temperature (K)                    | 6000 - 7500                                             | 6000 - 7500                   |
| (CRI)                  | Color Rendering Index (CRI)              | 70                                                      | 70                            |
| E                      | BATTERY AND CASE                         |                                                         |                               |
|                        | Battery                                  | 1x Li-ion Battery 3.7V mit Micro-USB                    | 1x Micro (AAA) Alkaline 1.5V  |
| m·)                    | Battery Capacity <sup>2</sup> (Wh / mAh) | 0.74 / 200                                              |                               |
| ල                      | IP Level                                 | IP54                                                    | IP54                          |
| ٩                      | Rechargeable                             | Yes                                                     | No                            |
| ۵ً                     | Charging Time <sup>5</sup> (min)         | 150                                                     |                               |
| <u>*</u>               | Drop Height (m)                          | 2                                                       | 2                             |
| S                      | SIZE AND WEIGHT                          |                                                         |                               |
| 7                      | Length – Defocused (mm)                  | 103                                                     | 96                            |
| $\bigcirc$             | Head Diameter (mm)                       | 15                                                      | 20                            |
| ğ                      | Weight incl. Battery (g / oz)            | 36 / 1.3                                                | 42 / 1.5                      |
| T                      | ECHNOLOGIE                               |                                                         |                               |
| <b>(11)</b>            | Smart Light Technology                   |                                                         |                               |
|                        | Flex Sealing Technology                  |                                                         |                               |
| <u></u>                | Magnetic Charge System                   | -                                                       |                               |
|                        | Temperature Control                      |                                                         |                               |
|                        | Advanced Focus System                    | •                                                       | •                             |
|                        | More Features                            | Energy Saving                                           | Rapid Focus                   |
| P                      | PACKAGING                                |                                                         |                               |
|                        | Item no. Box / GTIN                      | 502176 / 4058205020367                                  | 502597 / 4058205028462        |
|                        | Content Box                              | 1 Battery Set, Pocket Clip,<br>Micro-USB Charging Cable | 1 Battery Set, Pocket Clip    |
| C                      | PTIONAL ACCESSORIES                      |                                                         |                               |
|                        |                                          | 502248 Lamp Adapter Type A                              | 0337 Pouch Type D             |
|                        |                                          | 0337 Pouch Type D                                       | 502248 Lamp Adapter Type A    |
| F                      | Further accessories on page 70           | 0380 USB Car Charger                                    |                               |
|                        |                                          |                                                         |                               |