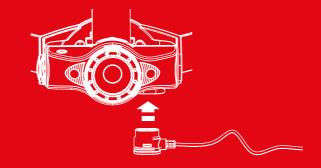

# TRULY HANDS-FREE DIMS AND FOCUSES AUTOMATICALLY

- 01 Powerful headlamp with RGB front light
- 02 Automatic dimming and focusing thanks to our Adaptive Light Beam Technology – the system detects reflections and lighting conditions and automatically controls all light sources separately. This allows the HF8R to be used completely hands-free.
- **03 Powerful battery** can easily be recharged via Magnetic Charge System
- 04 Water and dustproof (IP68)
- 05 Lamp head tilts steplessly
- **06** Perfect light pattern for any range and virtually seamless focusing thanks to our **Digital Advanced Focus System**; optional manual operation via **Focus Wheel**
- **07** High-quality **aluminum housing**
- 08 Remote control and personalization via Ledlenser Connect App
- **09 Camouflage headband** with detachable overhead strap

More information on page 47