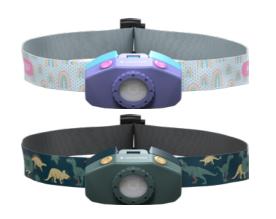

# 28-33 KIDSLIGHTS

- 31 KIDLED2
- 31 KIDLED4R
- 32 KIDBEAM4
- 32 KIDCAMP6

1-9 Information on page 84

- 01 Extreme dust and water predection (IP68)
- 02 Advanced Focus System
   stepless focusing
- 03 Flex Sealing Technology

   can be used for a short time underwater (including the focusing system) to a depth of one meter
- 04 Personalize the light functions viaSmart Light Technology
- 05 Convenient and safe charging the battery thanks to the Magnetic Charge System
- **06 Constant Light** constant luminous flux over a long period
- **07 Flicker-free** constant light enables optimal and safe illumination

# - P-SERIES CORE