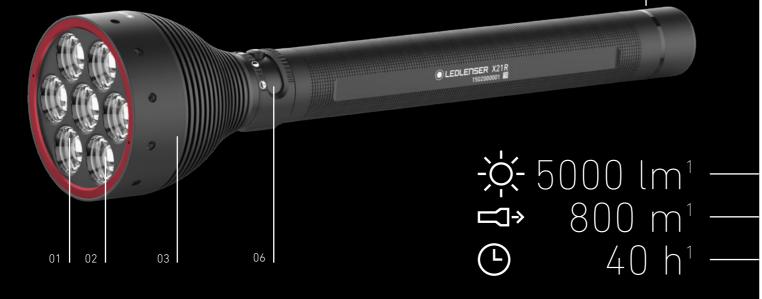

# 34-39 XP-SERIES / X-SERIES

- 36 **XP30R**
- 39 **X21R**

RETURN TO THE **CONTENTS FROM** ANY PAGE